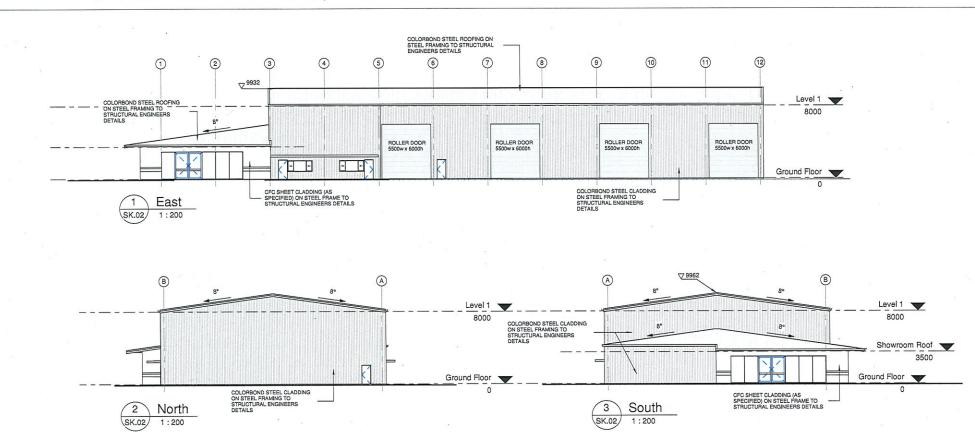

On 23 March 2020, an Application for Planning Consent was received by the Shire of Narrogin. The application proposes an Agricultural Machinery Dealership and Service Centre. The proposal is comprised of a showroom, offices storage area for mechanical parts and a workshop which is to be constructed of CFC (Concrete Fibre Cement) Sheet Cladding external wall for the main entrance of the building and Colorbond steel cladding for the remainder of the building and Colorbond steel roofing.

Plans include a site plan, floor plans and elevations.

| Clause | Design Response                                                                                                                                                                                                                                                                                                 |
|--------|-----------------------------------------------------------------------------------------------------------------------------------------------------------------------------------------------------------------------------------------------------------------------------------------------------------------|
| 3.2.3  | Wall height is 8.0m.                                                                                                                                                                                                                                                                                            |
| 3.2.4  | Building materials are proposed to be colourbond which appears to be consistent with the requirements of the Development Table.                                                                                                                                                                                 |
| 3.2.5  | The permitter of the site is proposed to be fenced and landscaped creating large areas for storage as required.  Most goods and machines will be stored in the workshop and showroom area with some parking of large machinery elsewhere on the site.                                                           |
| 3.4.1  | The standard of the parking area shall be provided to the satisfaction of the Shire of Narrogin                                                                                                                                                                                                                 |
| 3.4.2  | Trees and individual planting is proposed around the perimeter of the property and immediately around the buildings and parking area.  The remainder of the property is proposed as paddock and earmarked for future development (as required). Therefore a ~6% concession on the landscaped area is requested. |
| 3.4.6  | Wall height is 8.0m.  Overall height to the pitch of the roof is 9.96m.                                                                                                                                                                                                                                         |