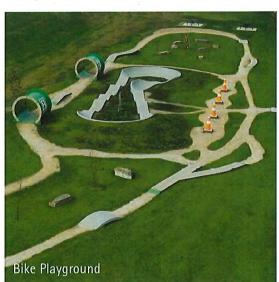

nd scooters. A Safety Track features a miniature road network giving real-life experiences while learning essential safety skills. Safety Tracks are designed to enable; reading traffic signals, crossing railways and school crossings, negotiating roundabouts and gutters, recognising traffic signs and line marking, and cycling on roads or footpaths. Safety tracks are typically constructed using materials and features as they would be encountered in the real world including asphalt and concrete combined with various line marking and road safety signage. To improve the enjoyment of these tracks, features like fuel stations and parking areas are included for diversity.

The Shire of Narrogin recently installed a small safety track at Ashworth Park which should prove popular with local kids.





#### CHALLENGE PARKS

Pump, jump, skills and safety tracks are often integrated into one, larger-scale, seamless facility under the banner of challenge parks. Challenge parks are larger scaled developments featuring multiple bike related facilities and are used to improve riding skills. Their combined facilities provide an excellent entry point into bike riding while offering technical riding features for more advanced riders all within one convenient and safe location.

Challenge parks are typically developed with soft landscaping, hardscaping and site improvements turning the area into an aesthetically pleasing community hub and making them suitable for urban interface developments. Due to their offerings, challenge parks also often act as a trailhead or hub for the area's greater trai