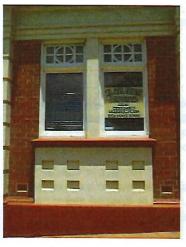

#### Central Business Precinct

The Shire of Narrogin Draft Town Centre Colour Palette Guide & Signage Guide was developed for the Central Business Precinct consistent with the 2016 Narrogin Townscape Study Review. The Central Business District is bounded by the southern side of Clayton Road, Federal Street, Fairway Street, Park Street and Earl Street as defined in the former town of Narrogin Town Planning Scheme No.2.

#### Colour Palette:

- Create a consistent colour palette applicable to development using colours from the Town Centre Colour Palette Guide developed by H+H Architects;
- Strengthen the identity of the Central Business Zone;
- To provide guidance to council and private landowners and developers on the appropriate external colours for new or existing development;
- Where possible encourage original colour schemes to enhanced the heritage building, streetscape and the Central Business Precinct;
- To attain a high quality visual streetscape; and
- To preserve, enhance and complement the existing built environment.

#### Sign Guidelines:

- Ensure consistency with the sign guidelines for the Town Centre Precinct in accordance with the Town Centre Colour Palette Guide and Signage Guide prepared by H+H Architects.
- Guide the design, materials and siting of advertising structures and signs in the Town Centre Precinct.
- Ensure that signs erected on heritage buildings, or any buildings in the Town Centre Precinct, should be compatible with the character of the building, streetscape and heritage precinct.
- Ensure that signs are located in appropriate positions on the building, be clear and easy to Category B listing is a place of considerable cultural heritage significance to the Shire of Narrogin that is worthy of recognition and protection through provisions of the former Town of Narrogin's Town Planning Scheme No.2.

The Draft Policy provides guidelines as to how new developments within the Central Business Precinct are to be assessed and assisting new and existing property owners and developers in terms of colours and signage treatment of the building.