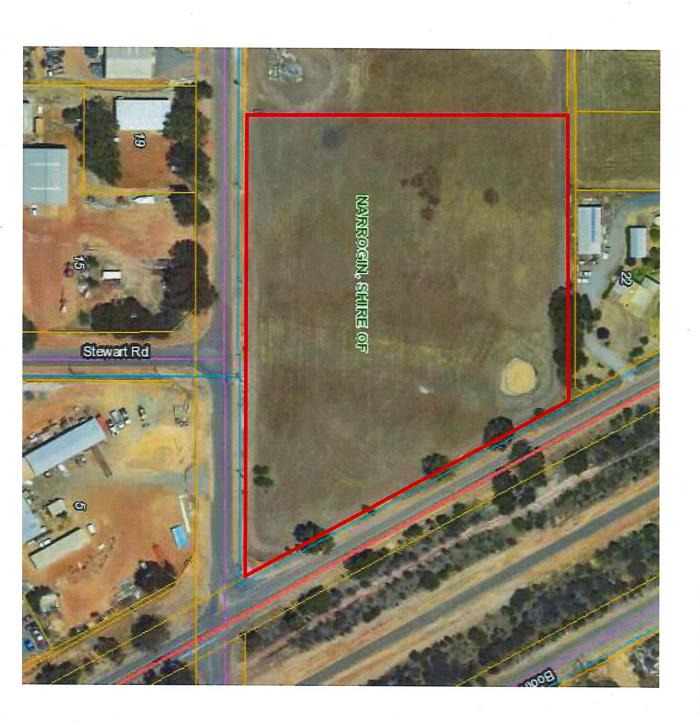

#### **Background**

On 13 March 2019, the deposited plan for subdivision of Lot 295 and Lot 298 was endorsed by the Western Australian Planning Commission. Lot 21 was created at the north-west corner of Graham Road and Great Southern Highway as a result of this subdivision.

The proposed building has a gross floor area of 1,712m<sup>2</sup>, with a total site area of 10,031m<sup>2</sup>.

On 14 April 2020, the applicant provided an amended application. The amendments proposed minor changes to the car parking locations, slightly increased landscaping and moved the Showroom and Workshop slightly south of the previous proposal.

#### **BACKGROUND**

Lot 21 Graham Road, Narrogin is 2.0031ha in area, largely vacant with a small dam in the north east corner of the site. Lot 21 fronts both Graham Road and the Great Southern Highway.

Lot 21 is zoned 'Rural' by the Town of Narrogin Town Planning Scheme No.2. Following preliminary consultation with the Shire of Narrogin Planning staff an agricultural machinery dealership and service centre may be considered to be a 'Use Not Listed'.