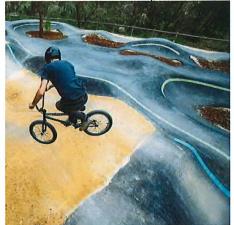

Most importantly the overall development features three dedicated bike facilities. These are described below.

## JUMP TRACK

The Shepherds Bush Reserve facility features two jump lines, rated intermediate and advanced. Each jump line begins on a large asphalt start ramp, features four step up table top jumps and a large return berm with hipped jump entry option. The jumps range from 1.2m to 2m high and are up to 4.5m long. To minimise maintenance each of the jumps features an asphalt lip combined with a clay landing which reduces risk of injury. The jump track integrates seamlessly with the pump track allowing experienced riders to transition between and providing a consistent finish. To reduce risk the intermediate and advanced jump lines are demarcated with blue and red painted lines.



## **PUMP TRACK**

The reserve also features a highly used asphalt pump track. The pump track is designed to cater for a range of users and has easily rollable lines combined with larger optional transfer lines. The pump track is demarcated with green line work allowing parents to advise and monitor young riders. The asphalt surface was utilised to reduce ongoing maintenance. The pump track is utilised as part of the return track to the jump tracks allowing users to effortlessly pump their way back to the top of the start mound.

The jump track and pump track are surrounded by a low fence which manages risk of young children accidently wandering into a high speed area. The area is accessible through two gated entries at either end of the jump lines which also feature safety signs and bin