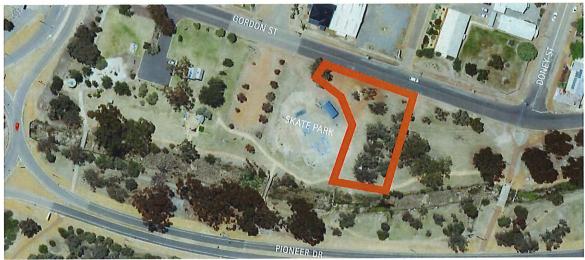

a community managed facility should there be sufficient interest from riders (refer to City Park case study, pg 29). Archibald Park is more suited to this type of facility due to existing disturbance and scale of site.

The Gnarojin Park Masterplan does not include a pump track, however the Shire agrees the Masterplan's intent was to identify areas within the Park to activate. There is sufficient space adjacent the skate park for a pump track facility (and a bike playground and beginner intermediate jump lines). Placement of a pump track here fits with the intent of the Masterplan to place recreation/play areas on the ends of the north-south axis of the Park. The Masterplan proposal for native plantings and a social/events space in this vicinity, wouldn't be impacted (refer to Figure 7).



Figure 6. Recommended site for pump track, bike playground and beginner/intermediate jump lines.



Figure 7. Recommended location for pump track, bike playground and beginner/intermediate jump lines in context of the Gnarojin Park Masterplan.



Figure 8. Gnarojin Park – Recommended approximate location for pump track, bike playground and beginner/intermediate jump lines.

















#### MOUNTAIN BIKE TRAIL NETWORK SITES.

Table 4. Mountain bike trail site asssessment

| ID | LOCATION                          | TENURE           | SCALE (Ha) | USE/ZONING                            | STRENGTHS                                                                                                      | WEAKNESSES