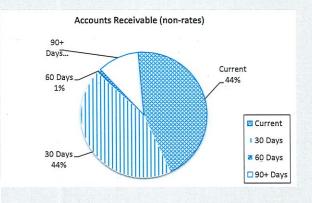

services performed in the ordinary course of business.



 Collected
 Rates Due

 98%
 \$522,004

#### SIGNIFICANT ACCOUNTING POLICIES

Trade and other receivables include amounts due from ratepayers for unpaid rates and service charges and other amounts due from third parties for goods sold and services performed in the ordinary course of business. Receivables expected to be collected within 12 months of the end of the reporting period are classified as current assets. All other receivables are classified as non-current assets. Collectability of trade and other receivables is reviewed on an ongoing basis. Debts that are known to be uncollectible are written off when identified. An allowance for doubtful debts is raised when there is objective evidence that they will not be collectible.





# INVESTING ACTIVITIES CAPITAL ACQUISITIONS

| Capital Acquisitions       | Current<br>Budget | YTD Budget | YTD Actual Total | YTD Budget Variance |
|----------------------------|-------------------|------------|------------------|---------------------|
|                            | \$                | \$         | \$               | \$                  |
| 891.7                      |                   |            |                  |                     |
| Land and Buildings         | 1,182,306         | 886,635    | 519,234          | 367,401             |
| Plant & Equipment          | 1,376,633         | 1,032,372  | 480,604          | 551,768             |
| Furniture & Equipment      | 22,500            | 16,866     | 2,314            | 14,552              |
| Roads