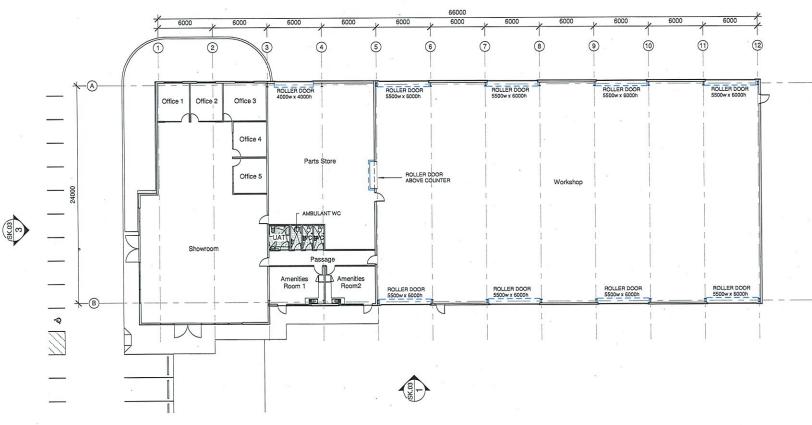

On 23 March 2020, an Application for Planning Consent was received by the Shire of Narrogin. The application proposes an Agricultural Machinery Dealership and Service Centre. The proposal is comprised of a showroom, offices storage area for mechanical parts and a workshop which is to be constructed of CFC (Concrete Fibre Cement) Sheet Cladding external wall for the main entrance of the building and Colorbond steel cladding for the remainder of the building and Colorbond steel roofing.

The proposed building has a gross floor area of 1,712m<sup>2</sup>, with a total site area of 10,031m<sup>2</sup>.

On 14 April 2020, the applicant provided an amended application. The amendments proposed minor changes to the car parking locations, slightly increased landscaping and moved the Showroom and Workshop slightly south of the previous proposal.

- Sale of agricultural machinery and associated materials;
- Servicing of machinery sold from the premises and from elsewhere;
- A purpose built workshop, parts store, showroom and office building all located on the front half of Lot 21;
- 31 Parking bays accessed solely from Graham Road
- A display area for large agricultural machinery on the corner of Graham Road and Great Southern Highway; and
- Landscaped areas around the perimeter of the site and immediately adjacent to the building and parking area.

Plans include a site plan, floor plans and elevations.

| Clause                            | Design Response                                                                                                                                                                                                                                                                                                                                                                                                                        |
|-----------------------------------|----------------------------------------------------------------------------------------------------------------------------------------------------------------------------------------------------------------------------------------------------------------------------------------------------------------------------------------------------------------------------------------------------------------------------------------|
| 2.2.6                             | Under the current zoning the proposed use of an agricultural dealership and service premises would not fit under any of the current uses contained within the Scheme as the scale, nature of services provided and also includes the servicing of machinery not sold on the site. This varies considerably from the definitions of 'Light Industry' and 'Motor Vehicle and Marie Sales Premises' which would be the closest uses under |
|                                   | the current Scheme.                                                                                                                                                                                                                                                                                                                                                                                                                    |
| e "                               | On consultation with Shire Planning staff it is proposed that the Agricultural Machinery Dealership and Service Centre does not fit neatly into any specific land use and Council is requested to consider treating the application as a 'Use Not Listed'.                                                                                                                                                                             |
| 2.2.7                             | The landowner understands that the development application would require consideration by Council and advertising in accordance with the Town Planning Scheme.                                                                                                                                                                                                                                                                         |
| Development Standard              | ds Table (pg 40 & 41)                                                                                                                                                                                                                                                                                                                                                                                                                  |
| Minimum Lot Area                  | Complies                                                                                                                                                                                                                                                                                                                                                                                                                               |
| 2000m <sup>2</sup>                | 2ha, 1 ha to be developed at this stage                                                                                                                                                                                                                                                                                                                                                                                                |
| Minimum Effective                 | Complies                                                                                                                                                                                                                                                                                                                                                                                                                               |
| Frontage 25m                      | 150m to Great Southern Highway                                                                                                                                                                                                                                                                                                                                                                                                         |
| M DI ( D ( ) 0 F                  | 110m to Graham Road                                                                                                                                                                                                                                                                                                                                                                                                                    |
| Max Plot Ratio 0.5                | Complies Complies                                                                                                                                                                                                                                                                                                                                                                                                                      |
| Setbacks                          | 12m 'rear' setback, 20m to Graham Road and 23.3m to Great Southern Highway (at the closest)                                                                                                                                                                                                                                                                                                                                            |
| Car parking                       | Complies                                                                                                                                                                                                                                                                                                                                                                                                                               |
| 1 per 100m <sup>2</sup> GFA or at | 1584m <sup>2</sup> of floor area proposed, 31 bays provided.                                                                                                                                                                                                                                                                                                                                                                           |
| the discretion of                 | Exceeds 1 per 100m <sup>2</sup> ratio, parking comparable to other similar land uses provided in                                                                                                                                                                                                                                                                                                                                       |
| Council.                          | other Shire's.                                                                                                                                                                                                                                                                                                                                                                                                                         |
| Landscaping 20% of site           | 1470m <sup>2</sup> proposed which is the equivalent of 14.7% of the portion of Lot 21 site to be developed, the remainder of the property is to be left in its natural state.  Clause 3.4.2c allows for Council to consider concessions where the " development"                                                                                                                                                                       |
|                                   | utilised less than 50% of the allowable plot ratio"                                                                                                                                                                                                                                                                                                                                                                                    |
|                                   | It is argued that considerable landscaping is proposed, the balance of the site will                                                                                                                                                                                                                                                                                                                                                   |
| #                                 | remain in its 'natural' state (i.e. paddock), and that there is still space for future development on the site. Therefore, Council is requested to accede to a lesser landscaping figure.                                                                                                                                                                                                                                              |
| Other Requirements                |                                                                                                                                                                                                                                                                                                                                                                                                                                        |
| Street front                      |                                                                                                                                                                                                                                                                                                                                                                                                                                        |
| colourbond/brick                  | Colourbond is proposed with feature colours to break up the façade.                                                                                                                                                                                                                                                                                                                                                                    |
| Fencing<br>Requirements           | Fencing as required by the Scheme is proposed around the perimeter of the portion of the site to be developed.                                                                                                                                                                                                                                                                                                                         |
| Clause 3.2                        | See below                                                                                                                                                                                                                                                                                                                                                                                                                              |
| 2.7 Arterial Roads                | Setbacks comply and no vehicular access to Great Southern Highway is proposed.                                                                                                                                                                                                                                                                                                                                                         |
| 3.2.1                             | Space is available for the unloading of goods within the workshop area and in the undeveloped space accessed by gates at the rear of the proposed building.  All vehicles are able to enter and leave the site in a forward gear with the car parking and service areas having plenty of space for manoeuvring.  The rear laneway accessing the workshop area is generally at least 10m wide with a                                    |
| 5                                 | narrower gated entry.                                                                                                                                                                                                                                                                                                                                                                                                                  |

| Clause | Design Response                                                                                                                                                                                                                                                                                                 |
|--------|-----------------------------------------------------------------------------------------------------------------------------------------------------------------------------------------------------------------------------------------------------------------------------------------------------------------|
| 3.2.3  | Wall height is 8.0m.                                                                                                                                                                                                                                                                                            |
| 3.2.4  | Building materials are proposed to be colourbond which appears to be consistent with the requirements of the Development Table.                                                                                                                                                                                 |
| 3.2.5  | The permitter of the site is proposed to be fenced and landscaped creating large areas for storage as required.  Most goods and machines will be stored in the workshop and showroom area with some parking of large machinery elsewhere on the site.                                                           |
| 3.4.1  | The standard of the parking area shall be provided to the satisfaction of the Shire of Narrogin                                                                                                                                                                                                                 |
| 3.4.2  | Trees and individual planting is proposed around the perimeter of the property and immediately around the buildings and parking area.  The remainder of the property is proposed as paddock and earmarked for future development (as required). Therefore a ~6% concession on the landscaped area is requested. |
| 3.4.6  | Wall height is 8.0m.  Overall height to the pitch of the roof is 9.96m.                                                                                                                                                                                                                                         |