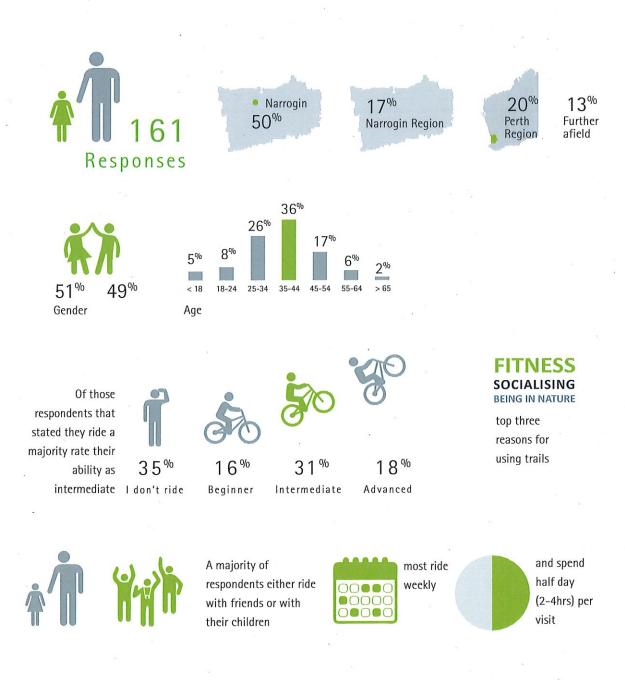

and trails which cater for beginners and for rider progression is needed. A majority of respondents were in the age group 35-44 however 52% of respondents in this age bracket indicated they ride with their children, suggesting a higher proportion of youth interest than the age of survey respondents would indicate. A vast majority of general comments received through the survey were positive and in favour of mountain bike facilities in Narrogin (refer to Appendix C).

Stakeholder and community engagement suggests that the local and broader community would use a pump track and mountain bike trails

in the Shire. Establishment of a facility should also consider design for beginners ensuring potential for growth in participation and maximising of the benefits of cycling within the community.



Figure 3. Snapshot of results from the community survey conducted by Common Ground in May 2019.

81%

19%

and indicated that

10-20km

would be enough

trail to entice them

to visit

a majority of respondents

would ride a specifically

designed mountain bike

trail in Narrogin

a majority of respondents

would ride a pump track

in Narrogin

## SITE ASSESSMENT

While there is potential for significant community and social benefit through the development of mountain bike facilities, there are also risks associated with inappropriate development. The cornerstone of successful development is appropriate site selection. The following characteristics must be considered when identifying and assessing a site:

- Proximity to supporting recreation activities;
- Accessibility for users;
- Conn