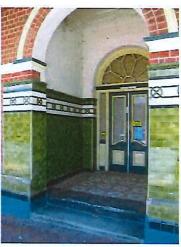

#### Central Business Precinct

The Shire of Narrogin Draft Town Centre Colour Palette Guide & Signage Guide was developed for the Central Business Precinct consistent with the 2016 Narrogin Townscape Study Review. The Central Business District is bounded by the southern side of Clayton Road, Federal Street, Fairway Street, Park Street and Earl Street as defined in the former town of Narrogin Town Planning Scheme No.2.

#### Colour Palette:

- Create a consistent colour palette applicable to development using colours from the Town Centre Colour Palette Guide developed by H+H Architects;
- Strengthen the identity of the Central Business Zone;
- To provide guidance to council and private landowners and developers on the appropriate external colours for new or existing development;
- Where possible encourage original colour schemes to enhanced the heritage building, streetscape and the Central Business Precinct;
- To attain a high quality visual streetscape; and
- To preserve, enhance and complement the existing built environment.

#### Sign Guidelines:

- Ensure consistency with the sign guidelines for the Town Centre Precinct in accordance with the Town Centre Colour Palette Guide and Signage Guide prepared by H+H Architects.
- Guide the design, materials and siting of advertising structures and signs in the Town Centre Precinct.
- Ensure that signs erected on heritage buildings, or any buildings in the Town Centre Precinct, should be compatible with the character of the building, streetscape and heritage precinct.
- Ensure that signs are located in appropriate positions on the building, be clear and easy to Category B listing is a place of considerable cultural heritage significance to the Shire of Narrogin that is worthy of recognition and protection through provisions of the former Town of Narrogin's Town Planning Scheme No.2.

The Draft Policy provides guidelines as to how new developments within the Central Business Precinct are to be assessed and assisting new and existing property owners and developers in terms of colours and signage treatment of the building.