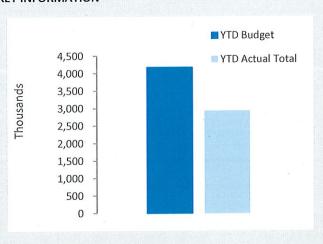

is determined as the fair value of the assets given as consideration plus costs incidental to the acquisition. For assets acquired at no cost or for nominal consideration, cost is determined as fair value at the date of acquisition. The cost of non-current assets constructed by the local government includes the cost of all materials used in the construction, direct labour on the project and an appropriate proportion of variable and fixed overhead. Certain asset classes may be revalued on a regular basis such that the carrying values are not materially different from fair value. Assets carried at fair value are to be revalued with sufficient regularity to ensure the carrying amount does not differ materially from that determined using fair value at reporting date.

## **KEY INFORMATION**



| Acquisitions | Current Budget | YTD Actual | % Spent |
|--------------|----------------|------------|---------|
|              | \$5.57 M       | \$2.93 M   | 53%     |

To be read in conjunction with Strategic Projects Tracker

## INVESTING ACTIVITIES CAPITAL ACQUISITIONS (CONTINUED)

## NOTES TO THE STATEMENT OF FINANCIAL ACTIVITY FOR THE PERIOD ENDED 31 MARCH 2020

| of Completion