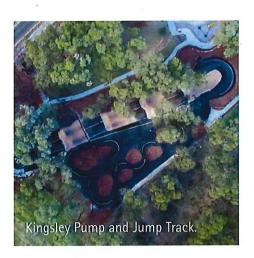

risk of young children accidently wandering into a high speed area. The area is accessible through two gated entries at either end of the jump lines which also feature safety signs and bins.

#### SAFETY TRACK

Catering for young children, the Shepherds Bush Reserve facility also features a road safety track. The simple track design features an asphalt surface with signed intersections and roundabout as well as a parking areas and fuel station.

All of the facilities in the greater Shepherds Bush facility are designed to cater for cyclists but scooter and skateboarders frequent the area.

One of the primary reasons the facility is popular with families is the diversity of experiences combined with rest areas and sheltered spaces. The extremely popular facility has something for everyone.



## CITY BIKE PARK, ADELAIDE

City Bike Park is located in Adelaide's CBD. Hand built and maintained by a dedicated crew of volunteers, the park is one of the best known dirt jump trail spots in Australia. This facility is a good example of how the riding community can be effectively engaged to activate and enhance public space.

Originally built in 2004, the park has been through a number of phases of redesign, coming from a competition based facility to more of an all-inclusive recreation facility with jumps to suit beginners, intermediate and advanced riders. The park has been designed, built and managed by a dedicated group of volunteers, until 2017 when the Adelaide City Council raised some concerns regarding insurance. Negotiations resulted in the volunteer crew being retained and a