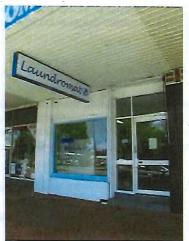

#### Central Business Precinct

The Shire of Narrogin Draft Town Centre Colour Palette Guide & Signage Guide was developed for the Central Business Precinct consistent with the 2016 Narrogin Townscape Study Review. The Central Business District is bounded by the southern side of Clayton Road, Federal Street, Fairway Street, Park Street and Earl Street as defined in the former town of Narrogin Town Planning Scheme No.2.

#### Colour Palette:

- Create a consistent colour palette applicable to development using colours from the Town Centre Colour Palette Guide developed by H+H Architects;
- Strengthen the identity of the Central Business Zone;
- To provide guidance to council and private landowners and developers on the appropriate external colours for new or existing development;
- Where possible encourage original colour schemes to enhanced the heritage building, streetscape and the Central Business Precinct;
- To attain a high quality visual streetscape; and
- To preserve, enhance and complement the existing built environment.

#### Sign Guidelines:

- Ensure consistency with the sign guidelines for the Town Centre Precinct in accordance with the Town Centre Colour Palette Guide and Signage Guide prepared by H+H Architects.
- Guide the design, materials and siting of advertising structures and signs in the Town Centre Precinct.
- Ensure that signs erected on heritage buildings, or any buildings in the Town Centre Precinct, should be compatible with the character of the building, streetscape and heritage precinct.
- Ensure that signs are located in appropriate positions on the building, be clear and easy to Category B listing is a place of considerable cultural heritage significance to the Shire of Narrogin that is worthy of recognition and protection through provisions of the former Town of Narrogin's Town Planning Scheme No.2.

The Draft Policy provides guidelines as to how new developments within the Central Business Precinct are to be assessed and assisting new and existing property owners and developers in terms of colours and signage treatment of the building.