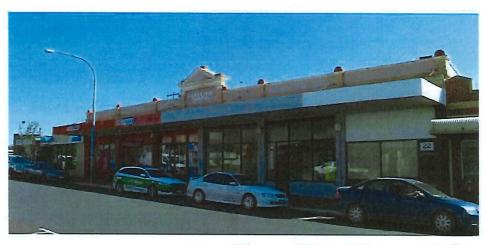

#### Central Business Precinct

The Shire of Narrogin Draft Town Centre Colour Palette Guide & Signage Guide was developed for the Central Business Precinct consistent with the 2016 Narrogin Townscape Study Review. The Central Business District is bounded by the southern side of Clayton Road, Federal Street, Fairway Street, Park Street and Earl Street as defined in the former town of Narrogin Town Planning Scheme No.2.