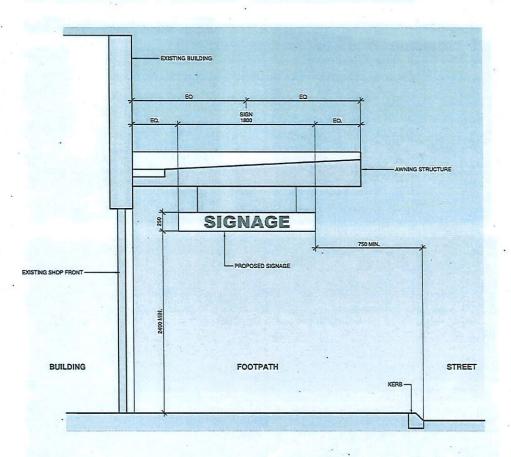

#### Sign Guidelines:

- Ensure consistency with the sign guidelines for the Town Centre Precinct in accordance with the Town Centre Colour Palette Guide and Signage Guide prepared by H+H Architects.
- Guide the design, materials and siting of advertising structures and signs in the Town Centre Precinct.
- Ensure that signs erected on heritage buildings, or any buildings in the Town Centre Precinct, should be compatible with the character of the building, streetscape and heritage precinct.
- Ensure that signs are located in appropriate positions on the building, be clear and easy to Category B listing is a place of considerable cultural heritage significance to the Shire of Narrogin that is worthy of recognition and protection through provisions of the former Town of Narrogin's Town Planning Scheme No.2.

The Draft Policy provides guidelines as to how new developments within the Central Business Precinct are to be assessed and assisting new and existing property owners and developers in terms of colours and signage treatment of the building.