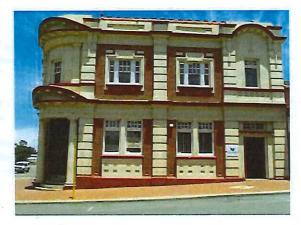

#### Central Business Precinct

The Shire of Narrogin Draft Town Centre Colour Palette Guide & Signage Guide was developed for the Central Business Precinct consistent with the 2016 Narrogin Townscape Study Review. The Central Business District is bounded by the southern side of Clayton Road, Federal Street, Fairway Street, Park Street and Earl Street as defined in the former town of Narrogin Town Planning Scheme No.2.

The Draft Policy provides guidelines as to how new developments within the Central Business Precinct are to be assessed and assisting new and existing property owners and developers in terms of colours and signage treatment of the building.