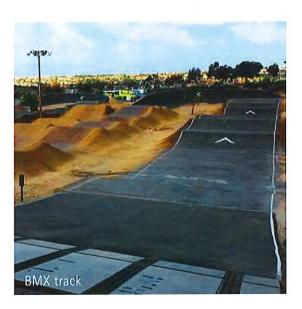

l abilities. Typically, jump lines are arranged side-by-side in increasing difficulty, all starting at a common roll-in hill and traveling in the same direction. Jump tracks are primarily constructed of soil, however increasingly jump take offs and entire jump lines are being made from hardened surfaces, such as wood, concrete and asphalt. This significantly reduces ongoing maintenance and improves rideability.

#### **BMX TRACKS**

BMX tracks typically consist of a single lap track usually between 300-400m, constructed from compacted dirt or asphalt, with a start ramp and features such as tabletops, gap jumps and rhythm sections. BMX racing rewards strength, quickness, and bike handling. BMX tracks are typically used in a structured and organised setting rather than unstructured play.





#### SKILLS TRACKS

Skills tracks feature man-made technical trail features that test the skills of a rider and allow them to try features that they may encounter on trails in the region. Typical features may include log rollovers, log rides, balance planks, rock drops and other technical features. They can also incorporate street features such as rails and wall rides, or freeride stunts like ladder bridges, skinnys, teeters and drops. Importantly all features are built with progression allowing users to start small and build their confidence up to larger features. Successfully executed skills park areas feature a diverse range of materials and can look like well landscaped areas or 'nature play' areas with natural features such as timber, logs and rocks.



#### BIKE PLAYGROUND

Bike pl