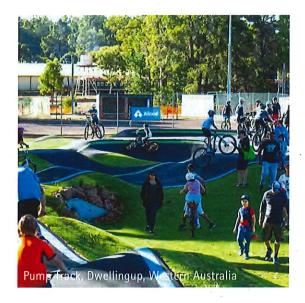

There is sufficient space adjacent the skate park for a pump track facility (and a bike playground and beginner intermediate jump lines). Placement of a pump track here fits with the intent of the Masterplan to place recreation/play areas on the ends of the north-south axis of the Park. The Masterplan proposal for native plantings and a social/events space in this vicinity, wouldn't be impacted (refer to Figure 7).



Figure 6. Recommended site for pump track, bike playground and beginner/intermediate jump lines.



Figure 7. Recommended location for pump track, bike playground and beginner/intermediate jump lines in context of the Gnarojin Park Masterplan.



Figure 8. Gnarojin Park – Recommended approximate location for pump track, bike playground and beginner/intermediate jump lines.

















#### MOUNTAIN BIKE TRAIL NETWORK SITES.

Table 4. Mountain bike trail site asssessment

| ID | LOCATION                          | TENURE           | SCALE (Ha) | USE/ZONING                            | STRENGTHS                                                                                                      | WEAKNESSES                                                                                                                                |
|----|-----------------------------------|------------------|------------|---------------------------------------|----------------------------------------------------------------------------------------------------------------|-----------------------------------------------------------------------------------------------------