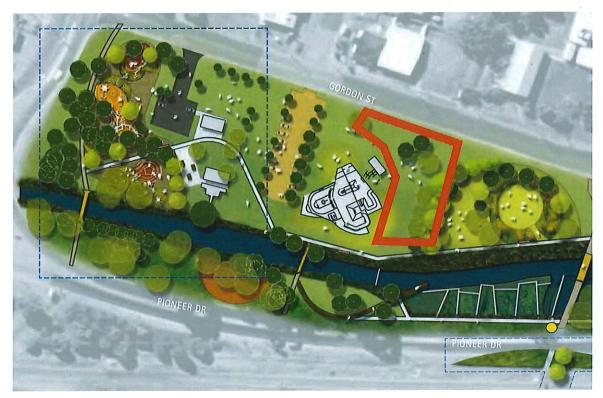

e study, pg 29). Archibald Park is more suited to this type of facility due to existing disturbance and scale of site.

The Gnarojin Park Masterplan does not include a pump track, however the Shire agrees the Masterplan's intent was to identify areas within the Park to activate. There is sufficient space adjacent the skate park for a pump track facility (and a bike playground and beginner intermediate jump lines). Placement of a pump track here fits with the intent of the Masterplan to place recreation/play areas on the ends of the north-south axis of the Park. The Masterplan proposal for native plantings and a social/events space in this vicinity, wouldn't be impacted (refer to Figure 7).



Figure 6. Recommended site for pump track, bike playground and beginner/intermediate jump lines.



Figure 7. Recommended location for pump track, bike playground and beginner/intermediate jump lines in context of the Gnarojin Park Masterplan.



Figure 8. Gnarojin Park – Recommended approximate location for pump track, bike playground and beginner/intermediate jump lines.

















#### MOUNTAIN BIKE TRAIL NETWORK SITES.

Table 4. Mountain bike trail site asssessment

| ID | LOCATION                          | TENURE           | SCALE (Ha) | USE/ZONING                            | STRENGTHS                                                                                                      | WEAKNESSES                                                                                                                                |
|----|-----------------------------------|-------