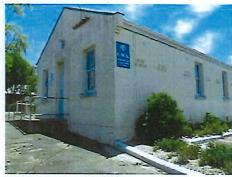

#### **Background**

H+H Architects was appointed by the Shire of Narrogin to prepare the Shire of Narrogin Town Centre Colour Palette Guide & Signage Guide. H+H Architects had previously presented the draft documents to both the Narrogin District Townscape Committee meeting and at the Council's Monthly Briefing Session and were supported.

The Colour Palette and Sign Guide was one of the recommendations identified in the 2016 Narrogin Townscape Study Review to be developed in order to improve and preserve the physical and aesthetic quality of the Central Business District.

#### Central Business Precinct

The Shire of Narrogin Draft Town Centre Colour Palette Guide & Signage Guide was developed for the Central Business Precinct consistent with the 2016 Narrogin Townscape Study Review. The Central Business District is bounded by the southern side of Clayton Road, Federal Street, Fairway Street, Park Street and Earl Street as defined in the former town of Narrogin Town Planning Scheme No.2.