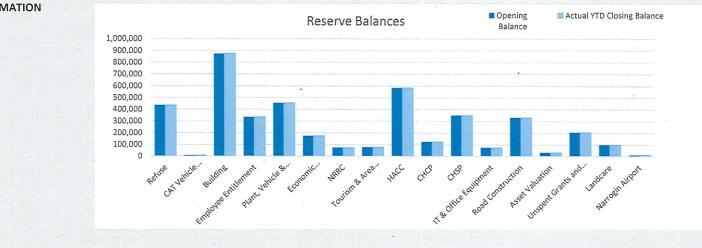

|
| Narrogin Airport                 | 10,000             | 170                                     | 17                           | 146                         | 15,000                                   | 0                             | . 0                                       | 0                                 | 25,170                                  | CONTRACTOR OF THE PARTY OF THE  |
|                                  | 4,229,578          | 70,000                                  | 6,673                        | 60,000                      | 8                                        | 3 0                           | 1,536,973                                 | 0                                 | 3,662,518                               | The second secon |





**BUDGET AMENDMENTS** 

# NOTES TO THE STATEMENT OF FINANCIAL ACTIVITY FOR THE PERIOD ENDED 31 MARCH 2020

| Extractorology         Extraction (Extraction Account of Contribution