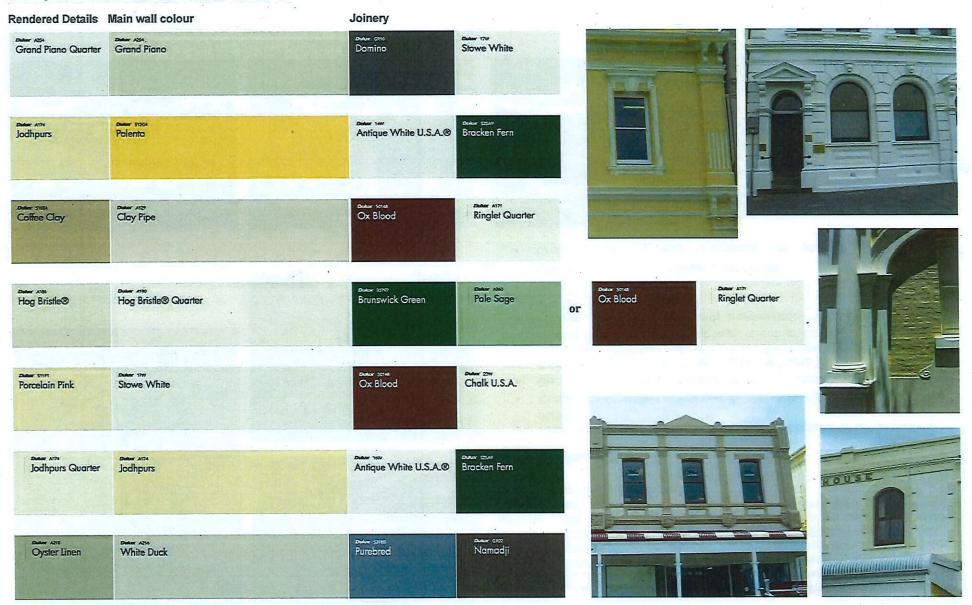

#### **Attachments**

- 1. Draft Policy
- 2. H+H Architects Town Centre Colour Palette Guide & Signage Sign

#### **Background**

H+H Architects was appointed by the Shire of Narrogin to prepare the Shire of Narrogin Town Centre Colour Palette Guide & Signage Guide. H+H Architects had previously presented the draft documents to both the Narrogin District Townscape Committee meeting and at the Council's Monthly Briefing Session and were supported.

#### Colour Palette:

- Create a consistent colour palette applicable to development using colours from the Town Centre Colour Palette Guide developed by H+H Architects;
- Strengthen the identity of the Central Business Zone;
- To provide guidance to council and private landowners and developers on the appropriate external colours for new or existing development;
- Where possible encourage original colour schemes to enhanced the heritage building, streetscape and the Central Business Precinct;
- To attain a high quality visual streetscape; and
- To preserve, enhance and complement the existing built environment.

#### Sign Guidelines:

- Ensure consistency with the sign guidelines for the Town Centre Precinct in accordance with the Town Centre Colour Palette Guide and Signage Guide prepared by H+H Architects.
- Guide the design, materials and siting of advertising structures and signs in the Town Centre Precinct.
- Ensure that signs erected on heritage buildings, or any buildings in the Town Centre Precinct, should be compatible with the character of the building, streetscape and heritage precinct.
- Ensure that signs are located in appropriate positions on the building, be clear and easy to Category B listing is a place of considerable cultural heritage significance to the Shire of Narrogin that is worthy of recognition and protection through provisions of the former Town of Narrogin's Town Planning Scheme No.2.