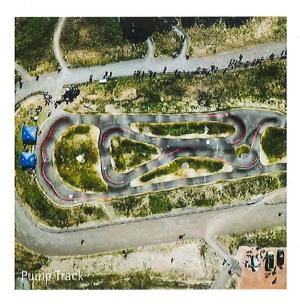

u/census\_services/getproduct/census/2016/quickstat/LGA56460?opendocument. Accessed 17 May 2019

<sup>2.</sup> DPLH (2019), WA Tomorrow population forecasts. https://www.dplh.wa.gov.au/information-and-services/land-supply-and-demography/western-australia-tomorrow-population-forecasts. Accessed 17 May 2019

#### FACILITY TYPES AND TRENDS

In order to assess the suitability and the appropriateness of a cycling facility within Narrogin, it is important that a sound understanding of the potential facilities is established. Within urban interface sites there are a range of facilities that can be developed including; BMX tracks, Pump Tracks, Jump Tracks, Skills Tracks and Safety Tracks. Where there is appropriate land available longer purpose built mountain bike trails may also be appropriate.



#### PUMP TRACKS

A pump track is a 1-3 metre wide track that can be used for bicycle, skateboard, in-line skates and scooter riders to practice skills on a series of features, such as berms and rollers placed in quick succession. Essentially they are scaled down BMX tracks which do not require pedaling. 'Pump' refers to the action made by riders pushing down with their arms and legs to manoeuvre the bike or board over features to maintain momentum without pedaling or pushing-off the ground. Typically, tracks can be ridden continuously, and different combinations of features can be linked to provide a varied challenge. Bike handling skills can be transferred to other mountain bike tracks. Well designed pump tracks cater for all abilities, with all features being roll-able for beginners,