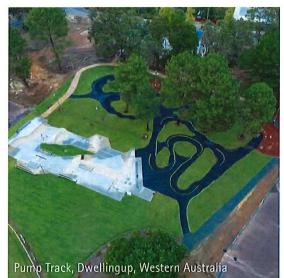

here is sufficient space adjacent the skate park for a pump track facility (and a bike playground and beginner intermediate jump lines). Placement of a pump track here fits with the intent of the Masterplan to place recreation/play areas on the ends of the north-south axis of the Park. The Masterplan proposal for native plantings and a social/events space in this vicinity, wouldn't be impacted (refer to Figure 7).



Figure 6. Recommended site for pump track, bike playground and beginner/intermediate jump lines.



Figure 7. Recommended location for pump track, bike playground and beginner/intermediate jump lines in context of the Gnarojin Park Masterplan.



Figure 8. Gnarojin Park – Recommended approximate location for pump track, bike playground and beginner/intermediate jump lines.

















#### MOUNTAIN BIKE TRAIL NETWORK SITES.

Table 4. Mountain bike trail site asssessment

| ID | LOCATION                          | TENURE           | SCALE (Ha) | USE/ZONING                            | STRENGTHS                                                                                                      | WEAKNESSES                                                                                                                                |
|----|-----------------------------------|------------------|------------|---------------------------------------|----------------------------------------------------------------------------------------------------------------|-------------------------------------------------------------------------------------------------------