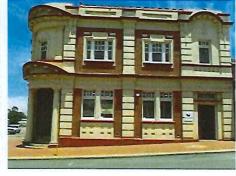

#### **Background**

H+H Architects was appointed by the Shire of Narrogin to prepare the Shire of Narrogin Town Centre Colour Palette Guide & Signage Guide. H+H Architects had previously presented the draft documents to both the Narrogin District Townscape Committee meeting and at the Council's Monthly Briefing Session and were supported.

The Colour Palette and Sign Guide was one of the recommendations identified in the 2016 Narrogin Townscape Study Review to be developed in order to improve and preserve the physical and aesthetic quality of the Central Business District.

#### Central Business Precinct

The Shire of Narrogin Draft Town Centre Colour Palette Guide & Signage Guide was developed for the Central Business Precinct consistent with the 2016 Narrogin Townscape Study Review. The Central Business District is bounded by the southern side of Clayton Road, Federal Street, Fairway Street, Park Street and Earl Street as defined in the former town of Narrogin Town Planning Scheme No.2.