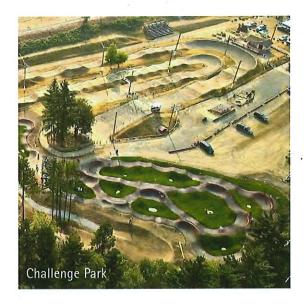

nationally and internationally.

#### MOUNTAIN BIKE TRAILS

Mountain bike trails are purpose built trails in varying terrain. The terrain available will typically dictate the style of trail built (Refer to Appendix A for full list of different trail types). The terrain in the Shire of Narrogin will suit cross country style trails. Cross country mountain biking utilises a broad variety of track types such as dirt roads, dedicated paths, single tracks and short or long (anywhere from 1 km to hundreds of km's) circuits. Usually, this type of track involves climbing and descending, and depending on the location can cover various degrees of steepness and includes a wide variety of terrain. Cross country riding is one of the most popular and caters to both recreational and competitive riders.





#### BENEFITS OF CYCLING FACILITIES

Due to their ability to cater for people of all ages and families, the demand for pump tracks and challenge parks is quickly growing (refer to Participation and Consultation sections of this report for participation statistics). Challenge parks and mountain bike trails offer a range of benefits. These are set out below:

- Challenge parks cater for the growing trend in cycling as a recreation activity and provide a safe and fun environment for young people to learn bike handling skills. Local mountain bike networks often connect to pump track facilities in parks and public open space where adults and children can ride in a safe environment;
- Provide a low cost recreation opportunity for under privileged community members;
- Attract visitors to the