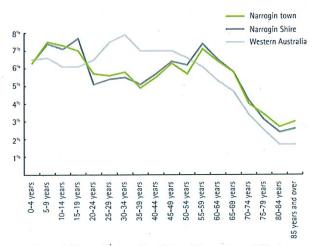

d to the Western Australian average, the population of the Shire of Narrogin (and the town of Narrogin itself) has a higher proportion of young people under 24 and a lower proportion between 24 and 55 (refer to Figure 1). In terms of population growth Narrogin is predicted to decline from 5,162 recorded in the 2016 census to 4,725 by 20312. The Shire of Narrogin, aware of this projection, has been proactive in developing a suite of plans and strategies aimed to arrest this forecast decline. The proposal to explore the feasibility of bike trails and pump tracks is an example of these initiatives. Recreational infrastructure such as mountain bike trails and pump tracks may well impact positively on retention rates of young families in rural towns as well as present as a tourist attraction.



Figure 1. Narrogin townsite, Shire of Narrogin and Western Australia – Age Distribution<sup>1</sup>.



Figure 2. Existing mountain bike destinations

#### EXISTING CYCLING FACILITIES

The skate and active wheeled sports scene is highly activated and popular within the Perth Region and the greater WA context.

Figure 2 shows the existing mountain bike destinations in WA and in the vicinity of Narrogin. The closest is Dwellingup 150km to the north west.

There is currently a shortage of pump and jump track facilities in the Wheatbelt Region. There is demand for a facility in Narrogin, as indicated by the results of the community engagement undertaken for this feasibility study (refer to consultation section on page 12).

<sup>1.</sup> ABS (2019), 2016 Census data. https://quickstats.censu