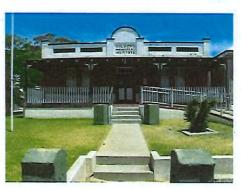

#### **Background**

H+H Architects was appointed by the Shire of Narrogin to prepare the Shire of Narrogin Town Centre Colour Palette Guide & Signage Guide. H+H Architects had previously presented the draft documents to both the Narrogin District Townscape Committee meeting and at the Council's Monthly Briefing Session and were supported.

The Colour Palette and Sign Guide was one of the recommendations identified in the 2016 Narrogin Townscape Study Review to be developed in order to improve and preserve the physical and aesthetic quality of the Central Business District.

#### Central Business Precinct

The Shire of Narrogin Draft Town Centre Colour Palette Guide & Signage Guide was developed for the Central Business Precinct consistent with the 2016 Narrogin Townscape Study Review. The Central Business District is bounded by the southern side of Clayton Road, Federal Street, Fairway Street, Park Street and Earl Street as defined in the former town of Narrogin Town Planning Scheme No.2.