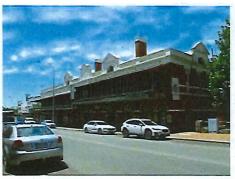

#### **Background**

H+H Architects was appointed by the Shire of Narrogin to prepare the Shire of Narrogin Town Centre Colour Palette Guide & Signage Guide. H+H Architects had previously presented the draft documents to both the Narrogin District Townscape Committee meeting and at the Council's Monthly Briefing Session and were supported.

The Colour Palette and Sign Guide was one of the recommendations identified in the 2016 Narrogin Townscape Study Review to be developed in order to improve and preserve the physical and aesthetic quality of the Central Business District.

#### Central Business Precinct

The Shire of Narrogin Draft Town Centre Colour Palette Guide & Signage Guide was developed for the Central Business Precinct consistent with the 2016 Narrogin Townscape Study Review. The Central Business District is bounded by the southern side of Clayton Road, Federal Street, Fairway Street, Park Street and Earl Street as defined in the former town of Narrogin Town Planning Scheme No.2.