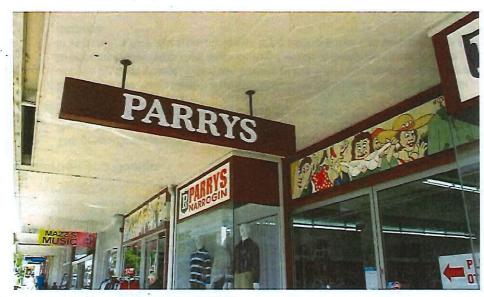

#### Sign Guidelines:

- Ensure consistency with the sign guidelines for the Town Centre Precinct in accordance with the Town Centre Colour Palette Guide and Signage Guide prepared by H+H Architects.
- Guide the design, materials and siting of advertising structures and signs in the Town Centre Precinct.
- Ensure that signs erected on heritage buildings, or any buildings in the Town Centre Precinct, should be compatible with the character of the building, streetscape and heritage precinct.
- Ensure that signs are located in appropriate positions on the building, be clear and easy to Category B listing is a place of considerable cultural heritage significance to the Shire of Narrogin that is worthy of recognition and protection through provisions of the former Town of Narrogin's Town Planning Scheme No.2.

The Draft Policy provides guidelines as to how new developments within the Central Business Precinct are to be assessed and assisting new and existing property owners and developers in terms of colours and signage treatment of the building.