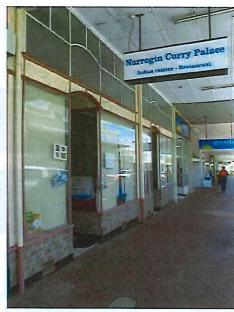

#### Central Business Precinct

The Shire of Narrogin Draft Town Centre Colour Palette Guide & Signage Guide was developed for the Central Business Precinct consistent with the 2016 Narrogin Townscape Study Review. The Central Business District is bounded by the southern side of Clayton Road, Federal Street, Fairway Street, Park Street and Earl Street as defined in the former town of Narrogin Town Planning Scheme No.2.

#### Colour Palette:

- Create a consistent colour palette applicable to development using colours from the Town Centre Colour Palette Guide developed by H+H Architects;
- Strengthen the identity of the Central Business Zone;
- To provide guidance to council and private landowners and developers on the appropriate external colours for new or existing development;
- Where possible encourage original colour schemes to enhanced the heritage building, streetscape and the Central Business Precinct;
- To attain a high quality visual streetscape; and
- To preserve, enhance and complement the existing built environment.

#### Sign Guidelines:

- Ensure consistency with the sign guidelines for the Town Centre Precinct in accordance with the Town Centre Colour Palette Guide and Signage Guide prepared by H+H Architects.
- Guide the design, materials and siting of advertising structures and signs in the Town Centre Precinct.
- Ensure that signs erected on heritage buildings, or any buildings in the Town Centre Precinct, should be compatible with the character of the building, streetscape and heritage precinct.
- Ensure that signs are located in appropriate positions on the building, be clear and easy to Category B listing is a place of considerable cultural heritage significance to the Shire of Narrogin that is worthy of recognition and protection through provisions of the former Town of Narrogin's Town Planning Scheme No.2.

The Draft Policy provides guidelines as to how new developments within the Central Business Precinct are to be assessed and assisting new and existing property owners and developers in terms of colours and signage treatment of the building.