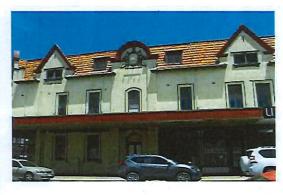

## 10.1.2 DRAFT POLICY – COLOUR PALETTE AND SIGN GUIDE FOR DEVELOPMENTS IN THE CENTRAL BUSINESS ZONE

| File Reference         | 18.6.5                                                                                                                       |  |
|------------------------|------------------------------------------------------------------------------------------------------------------------------|--|
| Disclosure of Interest | Neither the Author nor Authorising Officer have any Impartiality, Financial or Proximity Interests that requires disclosure. |  |
| Applicant              | Shire of Narrogin                                                                                                            |  |
| Previous Item Numbers  | Nil                                                                                                                          |  |
| Date                   | 15 April 2020                                                                                                                |  |
| Author                 | Azhar Awang – Executive Manager Development and regulatory Services                                                          |  |
| Authorising Officer    | Dale Stewart – Chief Executive Officer                                                                                       |  |

#### Summary

Council is requested to consider a recommendation by the Narrogin Townscape Advisory Committee in regards to the proposed Shire of Narrogin Draft Policy – Colour Palette and Sign Guide for development in the Central Business Zone.

#### **Background**

H+H Architects was appointed by the Shire of Narrogin to prepare the Shire of Narrogin Town Centre Colour Palette Guide & Signage Guide. H+H Architects had previously presented the draft documents to both the Narrogin District Townscape Committee meeting and at the Council's Monthly Briefing Session and were supported.

#### Central Business Precinct

The Shire of Narrogin Draft Town Centre Colour Palette Guide & Signage Guide was developed for the Central Business Precinct consistent with the 2016 Narrogin Townscape Study Review. The Central Business District is bounded by the southern side of Clayton Road, Federal Street, Fairway Street, Park Street and Earl Street as defined in the former town of Narrogin Town Planning Scheme No.2.