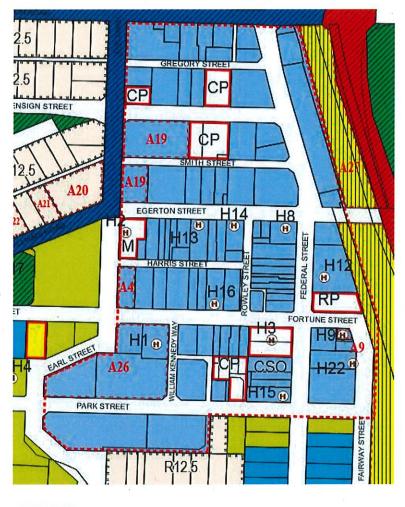

#### Central Business Precinct

The Shire of Narrogin Draft Town Centre Colour Palette Guide & Signage Guide was developed for the Central Business Precinct consistent with the 2016 Narrogin Townscape Study Review. The Central Business District is bounded by the southern side of Clayton Road, Federal Street, Fairway Street, Park Street and Earl Street as defined in the former town of Narrogin Town Planning Scheme No.2.