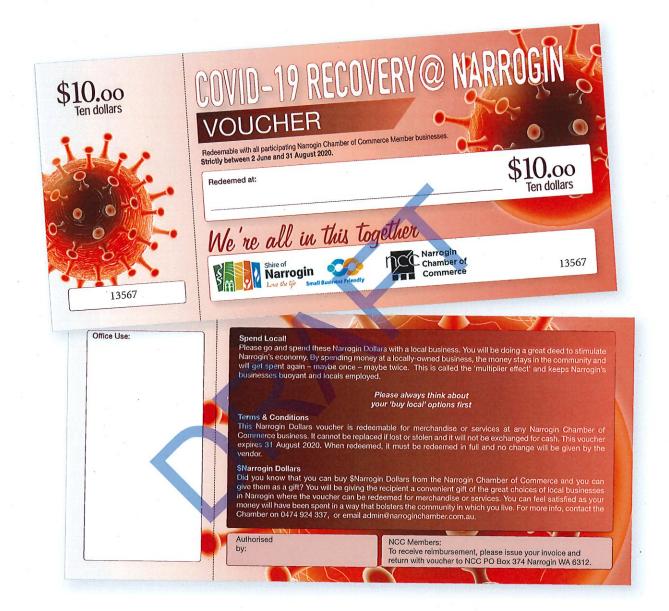

lved in point 4.3(a), then the resolution is to be presented to the Shire of Narrogin Council with an invitation for the NCC to make a presentation.

### 5. Execution

| Executive Officer            | Date                                  |            |
|------------------------------|---------------------------------------|------------|
| Narrogin Chamber of Commerce |                                       |            |
|                              | · · · · · · · · · · · · · · · · · · · | <b>a</b> , |
| Chief Executive Officer      | Date                                  |            |

### Attachments:

- List of Members eligible for refund to the NCC (109 Businesses)
- Sample Narrogin@Recovery Dollars Voucher
- Sample Letter to Electors
- Sample Letter to Businesses from the Shire





89 Earl Street, Narrogin Correspondence to:

(08) 9890 0900

PO Box 1145, Narrogin WA 6312

E enquiries@narrogin.wa.gov.auW www.narrogin.wa.gov.au

Your ref: Our ref: Enquiries:

Customer Service Officers

XX April 2020

To the Narrogin Elector(s)
Address 1
TOWN STATE POSTCODE

Dear Narrogin Elector

### COVID-19 RECOVERY@ NARROGIN - \$50 TO SPEND NOW!

Your Council, together with the Narrogin Chamber of Commerce, sees tremendous value in stimulating our local economy in order to protect our highly valued local business in these unusual and difficult times.

As a result, your Council has reprioritised some spending within its current Budget and I am pleased to request your in-person attendance at the RW (Bob) Farr Memorial Library on Fortune Street, between the hours of 9.00am – 4.30pm