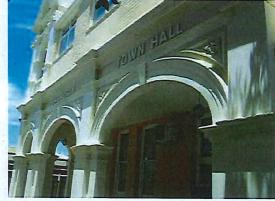

#### Central Business Precinct

The Shire of Narrogin Draft Town Centre Colour Palette Guide & Signage Guide was developed for the Central Business Precinct consistent with the 2016 Narrogin Townscape Study Review. The Central Business District is bounded by the southern side of Clayton Road, Federal Street, Fairway Street, Park Street and Earl Street as defined in the former town of Narrogin Town Planning Scheme No.2.

The Draft Policy provides guidelines as to how new developments within the Central Business Precinct are to be assessed and assisting new and existing property owners and developers in terms of colours and signage treatment of the building.