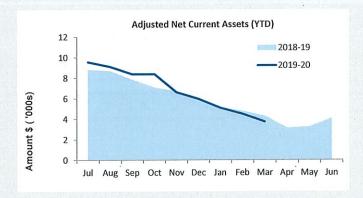

01              |
| Less: Cash Restricted                              | (4,226,234)              | (4,236,251)            |
| Add Back: Component of Leave Liability not         |                          |                        |
| Required to be funded                              | 335,392                  | 335,392                |
| Add Back: Current Loan Liability                   | 75,238                   | 70,898                 |
| Adjustment for Trust Transactions Within Muni      | (5,506)                  | (7,191)                |
| Net Current Funding Position                       | 4,528,957                | 3,742,550              |

#### SIGNIFICANT ACCOUNTING POLICIES

Please see page 4 for information on significant accounting polices relating to Net Current Assets.



#### **KEY INFORMATION**

The amount of the adjusted net current assets at the end of the period represents the actual surplus (or deficit if the figure is a negative) as presented on the Rate Setting Statement.

| Year | r YTD  | Actua