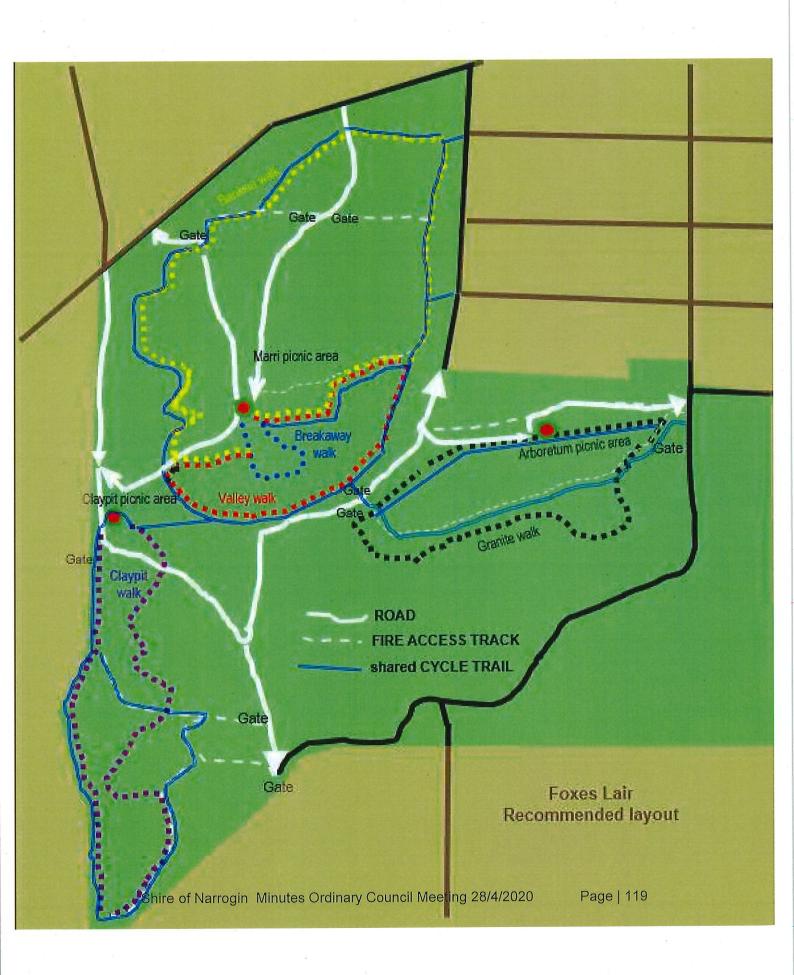

woodland Threatened Ecological Communities. We often find that new recreation planning often conflicts with these values. The Department encourages the Shire with any new proposals to ensure that these values are taken into consideration in the planning and development of any new facilities.                                                                                                                        | Officer advises that the Shire must value its flora and fauna assets and adopt strategies which secure their protection moving forward.                                                                                                                                                                                                                                                        |



## 10.2 TECHNICAL AND RURAL SERVICES

There are no reports requiring a Council decision for the current month.

## 10.3 CORPORATE AND COMMUNITY SERVICES

## 10.3.1 SCHEDULE OF ACCOUNTS PAID - MARCH 2020

| File Reference             | 12.1.1                                                                                                                      |
|----------------------------|-----------------------------------------------------------------------------------------------------------------------------|
| Disclosure of Interest     | Neither the Author nor Authorising Officer have any Impartiality, Financial or Proximity Interest that requires disclosure. |
| Applicant                  | Shire of Narrogin