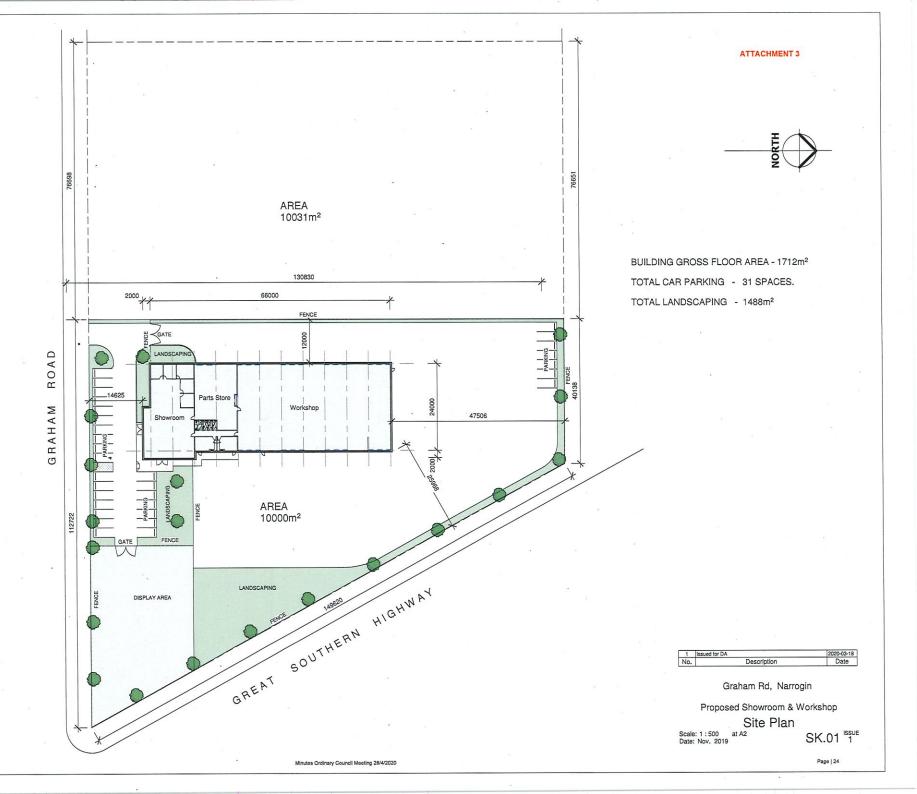

#### Attachments

- 1. Application for Planning Consent
- 2. Cover Letter (Previous Proposal)
- 3. Amended Site Plan, Elevations and Concept Drawings
- 4. Aerial Photograph

On 23 March 2020, an Application for Planning Consent was received by the Shire of Narrogin. The application proposes an Agricultural Machinery Dealership and Service Centre. The proposal is comprised of a showroom, offices storage area for mechanical parts and a workshop which is to be constructed of CFC (Concrete Fibre Cement) Sheet Cladding external wall for the main entrance of the building and Colorbond steel cladding for the remainder of the building and Colorbond steel roofing.

The proposed building has a gross floor area of 1,712m<sup>2</sup>, with a total site area of 10,031m<sup>2</sup>.

On 14 April 2020, the applicant provided an amended application. The amendments proposed minor changes to the car parking locations, slightly increased landscaping and moved the Showroom and Workshop slightly south of the previous proposal.

#### Car parking

There is no existing car parking standard for this type of development. The rural zoning requires a minimum of two car parking spaces per Lot. As this proposal is consistent with a General Industry, this proposal should be assessed to comply with General Industry development standards. The minimum car parking requirement that applies to the General Industry is 1 car bay for every  $100m^2$  of gross floor area or 1 car bay per 2 employees. This would require a total of 17 Car parking spaces to be provided on site. The applicant has provided a total of 31 car parking including seven staff bays and one accessible bay.

#### Landscaping

The 'Rural' zoning does not have a minimum landscaping requirement, however, as the proposal is to be assessed under the requirements of the 'General Industry' zoning, the development would require 20% of the site to be landscaped. The applicant has provided a total of 1488m² of the site to be landscaped which is 14.9% of the site. The applicant has requested that Council exercise discretion

- Sale of agricultural machinery and associated materials;
- Servicing of machinery sold from the premises and from elsewhere;
- A purpose built workshop, parts store, showroom and office building all located on the front half of Lot 21;
- 31 Parking bays accessed solely from Graham Road
- A display area for large agricultural machinery on the corner of Graham Road and Great Southern Highway; and
- Landscaped areas around the perimeter of the site and immediately adjacent to the building and parking area.