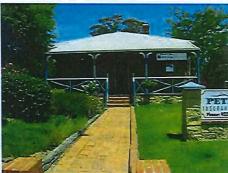

ings that included residential functions
- Shady verandahs and awnings to the footpaths
- · Underside of awnings featuring decorative pressed metal

### Notable local examples:

Mardoc Building (1908)

Courthouse (1894-1905)

Town Hall (1908)

Union Bank of WA (1905)

Roads Board Office (1905)

Masonic Hall 1907

Narrogin Post Office (1912)

Narrogin Trading & Agency Co. (1909/1922)

These buildings represent a period of 'place building' in Narrogin, demonstrating the hopes and aspirations of the town as an agricultural centre for the Wheatbelt. All aspects of civic function are strategically placed in the main streets of the town, which is positioned close to the railway line, typically symbolic of the main supply and communication routes connecting regional towns and centres.













Narrogin Town Centre - Colour & Signage Guidelines - APRIL 2019









### Colour Schemes for Federation era Buildings

Colour schemes for Federation era buildings can vary, but colours that were popular for exterior colour schemes in this era included dark greens and red oxides, blue greys and charcoals, as well as beige and buff (pale orange-brown) with highlights of cream and white. Tonal contrast was important to provide visual interest and to help highlight key features and architectural devices. The buildings often have a mix of masonry and timber work, providing many opportunities to use colour schemes of three or four complementary colours.

#### External walls:

- Warm-coloured (red) face-brick walls with contrasting cream or white-coloured rendered banding, sills and cornice