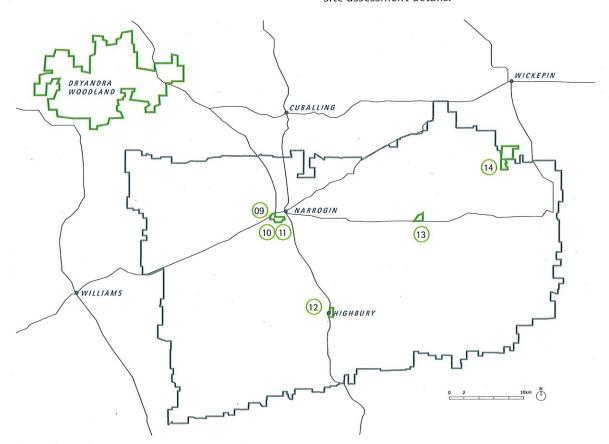

e constraints.

In order to establish if Narrogin has an appropriate location for a challenge park and a network of mountain bike trails an assessment of potential sites was undertaken. Sites were identified through stakeholder consultation and desktop analysis. A range of sites were immediately ruled out due to having significant existing development and established use. An on ground review and desktop assessment of the identified sites was undertaken using a broad set of criteria including:

- Tenure appropriate land manager;
- Location proximity to existing recreation areas;
- Scale physical and usable size of site;
- Strengths positive attributes of the site;
   and
- Weaknesses negative attributes of the site.

Refer to Figures 4 and 5 and Tables 3 and 4 for site assessment details.



Figure 4. Sites assessed for a mountain bike trail network. Dryandra Woodland wasn't assessed but is identified and located as it is a site with proposed mountain bike trails.



Figure 5. Sites assessed for a challenge park and mountain bike trail network

## CHALLENGE PARK SITES

Table 3. Challenge park site assessment

| ID | LOCATION                                                               | TENURE           | SCALE (Ha) | USE/ZONING                  | STRENGTHS                                                                                                                                                                                                                                     | WEAKNESSES