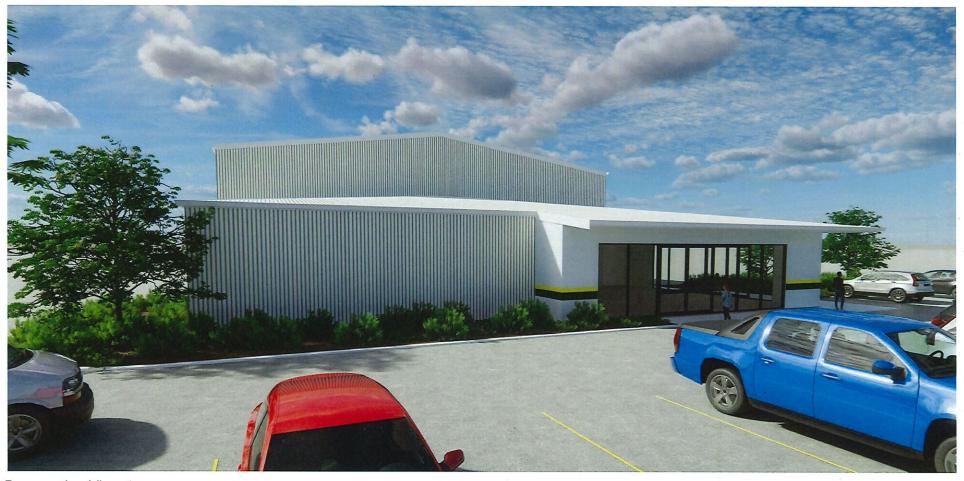

On 23 March 2020, an Application for Planning Consent was received by the Shire of Narrogin. The application proposes an Agricultural Machinery Dealership and Service Centre. The proposal is comprised of a showroom, offices storage area for mechanical parts and a workshop which is to be constructed of CFC (Concrete Fibre Cement) Sheet Cladding external wall for the main entrance of the building and Colorbond steel cladding for the remainder of the building and Colorbond steel roofing.

The proposed building has a gross floor area of 1,712m<sup>2</sup>, with a total site area of 10,031m<sup>2</sup>.

On 14 April 2020, the applicant provided an amended application. The amendments proposed minor changes to the car parking locations, slightly increased landscaping and moved the Showroom and Workshop slightly south of the previous proposal.

Graham Rd, Narrogin

Proposed Showroom & Workshop

Floor Plan

Scale: 1:200 at A2 Date: Nov. 2019 SK.02 ISSUE

M&A STEEL FABRICATION SERVICE - RELABILITY WORKMASHIP 20 Graham Street Albany WA 6331 T: (08) 98 425 421 F: (08) 98 425 421

 1
 Issued for DA
 2020-03-18

 No.
 Description
 Date

Graham Rd, Narrogin

Proposed Showroom & Workshop

Elevations

Scale: 1:200 at A2 Date: Nov. 2019 SK.03 1ssue

Perspective View 1

| 1   | Issued for DA | 2020-03-18 |
|-----|---------------|------------|
| No. | Description   | Date       |

Graham Rd, Narrogin

Proposed Showroom & Workshop

Perspective View 1
Scale: at A2 SK.

SK.04 1ssue Page | 27

Perspective View 2

| 1 Issued for DA |             | 2020-03-18 |
|-----------------|-------------|------------|
| No.             | Description | Date       |

Graham Rd, Narrogin

Proposed Showroom & Workshop

Perspective View 2
Scale: at A2
Date: Nov. 2019
SK.0

SK.05 ISSUE

7:31 pm – Cr Seale declared a Financial interest in the following item and left the meeting.