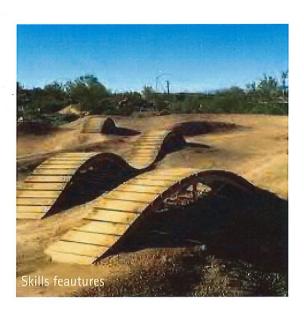

her than unstructured play.





#### SKILLS TRACKS

Skills tracks feature man-made technical trail features that test the skills of a rider and allow them to try features that they may encounter on trails in the region. Typical features may include log rollovers, log rides, balance planks, rock drops and other technical features. They can also incorporate street features such as rails and wall rides, or freeride stunts like ladder bridges, skinnys, teeters and drops. Importantly all features are built with progression allowing users to start small and build their confidence up to larger features. Successfully executed skills park areas feature a diverse range of materials and can look like well landscaped areas or 'nature play' areas with natural features such as timber, logs and rocks.



#### BIKE PLAYGROUND

Bike playgrounds include features such as tunnels, ramps, walls, and balance planks and are designed to suit a more playful riding style, incorporating tricks and highly skilled riding. Typically bike playgrounds have a more urban character, with constructed elements rather than more natural features.

#### SAFETY TRACK

Road and Cycle Safety Tracks makes learning road rules fun for young people on bikes and scooters. A Safety Track features a miniature road network giving real-life experiences while learning essential safety skills. Safety Tracks are designed to enable; reading traffic signals, crossing railways and school crossings, negotiating roundabouts and gutters, recognising traffic signs and line marking, and cycling on roads or footpaths. Safety tracks are