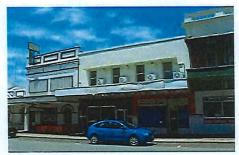

#### Central Business Precinct

The Shire of Narrogin Draft Town Centre Colour Palette Guide & Signage Guide was developed for the Central Business Precinct consistent with the 2016 Narrogin Townscape Study Review. The Central Business District is bounded by the southern side of Clayton Road, Federal Street, Fairway Street, Park Street and Earl Street as defined in the former town of Narrogin Town Planning Scheme No.2.

The Draft Policy provides guidelines as to how new developments within the Central Business Precinct are to be assessed and assisting new and existing property owners and developers in terms of colours and signage treatment of the building.