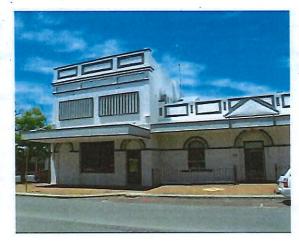

#### Central Business Precinct

The Shire of Narrogin Draft Town Centre Colour Palette Guide & Signage Guide was developed for the Central Business Precinct consistent with the 2016 Narrogin Townscape Study Review. The Central Business District is bounded by the southern side of Clayton Road, Federal Street, Fairway Street, Park Street and Earl Street as defined in the former town of Narrogin Town Planning Scheme No.2.

The Draft Policy provides guidelines as to how new developments within the Central Business Precinct are to be assessed and assisting new and existing property owners and developers in terms of colours and signage treatment of the building.