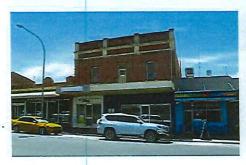

#### Central Business Precinct

The Shire of Narrogin Draft Town Centre Colour Palette Guide & Signage Guide was developed for the Central Business Precinct consistent with the 2016 Narrogin Townscape Study Review. The Central Business District is bounded by the southern side of Clayton Road, Federal Street, Fairway Street, Park Street and Earl Street as defined in the former town of Narrogin Town Planning Scheme No.2.

The Draft Policy provides guidelines as to how new developments within the Central Business Precinct are to be assessed and assisting new and existing property owners and developers in terms of colours and signage treatment of the building.