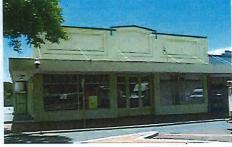

#### Central Business Precinct

The Shire of Narrogin Draft Town Centre Colour Palette Guide & Signage Guide was developed for the Central Business Precinct consistent with the 2016 Narrogin Townscape Study Review. The Central Business District is bounded by the southern side of Clayton Road, Federal Street, Fairway Street, Park Street and Earl Street as defined in the former town of Narrogin Town Planning Scheme No.2.

The Draft Policy provides guidelines as to how new developments within the Central Business Precinct are to be assessed and assisting new and existing property owners and developers in terms of colours and signage treatment of the building.