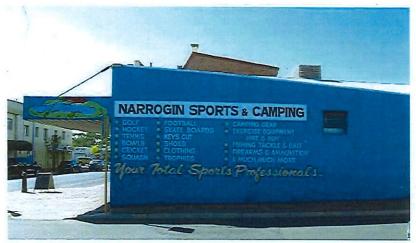

#### Central Business Precinct

The Shire of Narrogin Draft Town Centre Colour Palette Guide & Signage Guide was developed for the Central Business Precinct consistent with the 2016 Narrogin Townscape Study Review. The Central Business District is bounded by the southern side of Clayton Road, Federal Street, Fairway Street, Park Street and Earl Street as defined in the former town of Narrogin Town Planning Scheme No.2.

#### Colour Palette:

- Create a consistent colour palette applicable to development using colours from the Town Centre Colour Palette Guide developed by H+H Architects;
- Strengthen the identity of the Central Business Zone;
- To provide guidance to council and private landowners and developers on the appropriate external colours for new or existing development;
- Where possible encourage original colour schemes to enhanced the heritage building, streetscape and the Central Business Precinct;
- To attain a high quality visual streetscape; and
- To preserve, enhance and complement the existing built environment.

#### Sign Guidelines:

- Ensure consistency with the sign guidelines for the Town Centre Precinct in accordance with the Town Centre Colour Palette Guide and Signage Guide prepared by H+H Architects.
- Guide the design, materials and siting of advertising structures and signs in the Town Centre Precinct.
- Ensure that signs erected on heritage buildings, or any buildings in the Town Centre Precinct, should be compatible with the character of the building, streetscape and heritage precinct.
- Ensure that signs are located in appropriate positions on the building, be clear and easy to Category B listing is a place of considerable cultural heritage significance to the Shire of Narrogin that is worthy of recognition and protection through provisions of the former Town of Narrogin's Town Planning Scheme No.2.