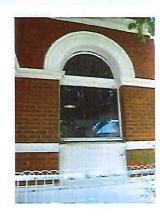

#### Central Business Precinct

The Shire of Narrogin Draft Town Centre Colour Palette Guide & Signage Guide was developed for the Central Business Precinct consistent with the 2016 Narrogin Townscape Study Review. The Central Business District is bounded by the southern side of Clayton Road, Federal Street, Fairway Street, Park Street and Earl Street as defined in the former town of Narrogin Town Planning Scheme No.2.

#### Colour Palette:

- Create a consistent colour palette applicable to development using colours from the Town Centre Colour Palette Guide developed by H+H Architects;
- Strengthen the identity of the Central Business Zone;
- To provide guidance to council and private landowners and developers on the appropriate external colours for new or existing development;
- Where possible encourage original colour schemes to enhanced the heritage building, streetscape and the Central Business Precinct;
- To attain a high quality visual streetscape; and
- To preserve, enhance and complement the existing built environment.

The Draft Policy provides guidelines as to how new developments within the Central Business Precinct are to be assessed and assisting new and existing property owners and developers in terms of colours and signage treatment of the building.