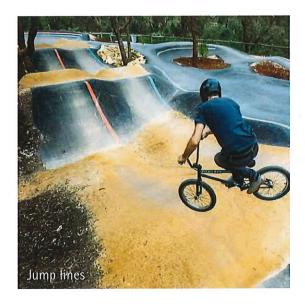

all abilities. Typically, jump lines are arranged side-by-side in increasing difficulty, all starting at a common roll-in hill and traveling in the same direction. Jump tracks are primarily constructed of soil, however increasingly jump take offs and entire jump lines are being made from hardened surfaces, such as wood, concrete and asphalt. This significantly reduces ongoing maintenance and improves rideability.

#### **BMX TRACKS**

BMX tracks typically consist of a single lap track usually between 300-400m, constructed from compacted dirt or asphalt, with a start ramp and features such as tabletops, gap jumps and rhythm sections. BMX racing rewards strength, quickness, and bike handling. BMX tracks are typically used in a structured and organised setting rather than unstructured play.





#### SKILLS TRACKS

Skills tracks feature man-made technical trail features that test the skills of a rider and allow them to try features that they may encounter on trails in the region. Typical features may include log rollovers, log rides, balance planks, rock drops and other technical features. They can also incorporate street features such as rails and wall rides, or freeride stunts like ladder bridges, skinnys, teeters and drops. Importantly all features are built with progression allowing users to start small and build their confidence up to larger features. Successfully executed skills park areas feature a diverse range of materials and can look like well landscaped areas or 'nature play' areas with natural features such as timber, logs and rocks.



#### BIKE PLAYGROUND

Bike