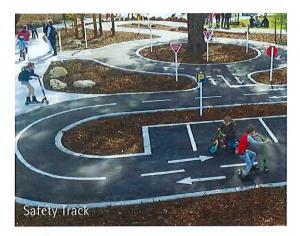

and scooters. A Safety Track features a miniature road network giving real-life experiences while learning essential safety skills. Safety Tracks are designed to enable; reading traffic signals, crossing railways and school crossings, negotiating roundabouts and gutters, recognising traffic signs and line marking, and cycling on roads or footpaths. Safety tracks are typically constructed using materials and features as they would be encountered in the real world including asphalt and concrete combined with various line marking and road safety signage. To improve the enjoyment of these tracks, features like fuel stations and parking areas are included for diversity.

The Shire of Narrogin recently installed a small safety track at Ashworth Park which should prove popular with local kids.





#### CHALLENGE PARKS

Pump, jump, skills and safety tracks are often integrated into one, larger-scale, seamless facility under the banner of challenge parks. Challenge parks are larger scaled developments featuring multiple bike related facilities and are used to improve riding skills. Their combined facilities provide an excellent entry point into bike riding while offering technical riding features for more advanced riders all within one convenient and safe location.

Challenge parks are typically developed with soft landscaping, hardscaping and site improvements turning the area into an aesthetically pleasing community hub and making them suitable for urban interface developments. Due to their offerings, challenge parks also often act as a trailhead or hub for the area's greater tr