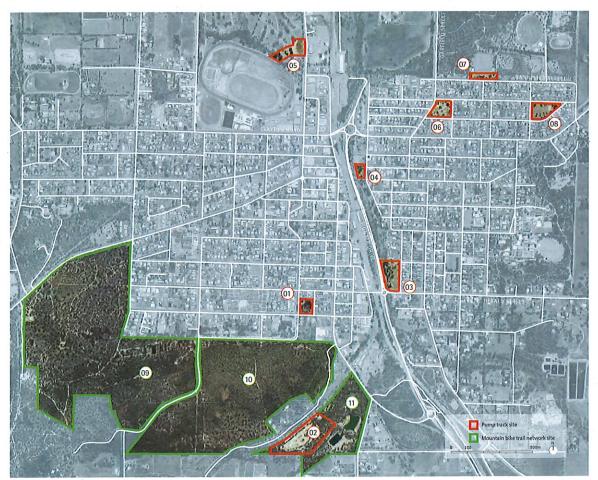

taken. Sites were identified through stakeholder consultation and desktop analysis. A range of sites were immediately ruled out due to having significant existing development and established use. An on ground review and desktop assessment of the identified sites was undertaken using a broad set of criteria including:

- Tenure appropriate land manager;
- Location proximity to existing recreation areas;
- Scale physical and usable size of site;
- Strengths positive attributes of the site;
   and
- Weaknesses negative attributes of the site.

Refer to Figures 4 and 5 and Tables 3 and 4 for site assessment details.



Figure 4. Sites assessed for a mountain bike trail network. Dryandra Woodland wasn't assessed but is identified and located as it is a site with proposed mountain bike trails.



Figure 5. Sites assessed for a challenge park and mountain bike trail network

## CHALLENGE PARK SITES

Table 3. Challenge park site assessment

| ID | LOCATION                                                               | TENURE           | SCALE (Ha) | USE/ZONING                  | STRENGTHS                                                                                                                                                                                                                                     | WEAKNESSES                                                                                                        |
|----|------------------------------------------------------------------------|------------------|------------|-----------------------------|--------------