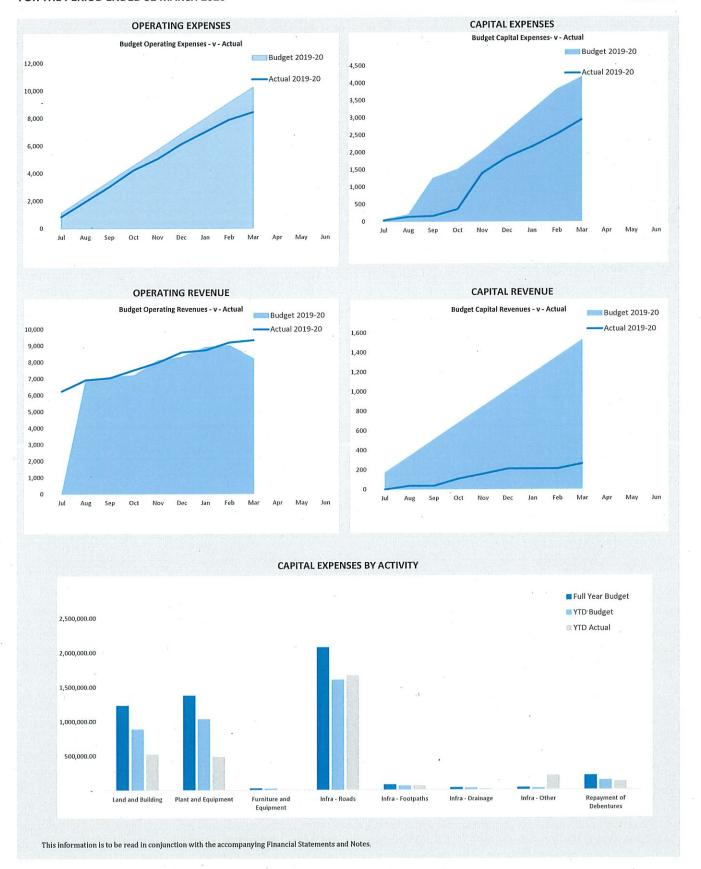

in conformity with Australian Accounting Standards requires management to make judgements, estimates and assumptions that effect the application of policies and reported amounts of assets and liabilities, income and expenses. The estimates and associated assumptions are based on historical experience and various other factors that are believed to be reasonable under the circumstances; the results of which form the basis of making the judgements about carrying values of assets and liabilities that are not readily apparent from other sources. Actual results may differ from these estimates.

## **ROUNDING OFF FIGURES**

All figures shown in this statement are rounded to the nearest dollar.

## MONTHLY FINANCIAL REPORT FOR THE PERIOD ENDED 31 MARCH 2020

## MONTHLY SUMMARY INFORMATION GRAPHS



## STATUTORY REPORTING PROGRAMS

## STATEMENT OF FINANCIAL ACTIVITY FOR THE PERIOD ENDED 31 MARCH 2020

| venue from operating activities sheral Purpose Funding - Rates sheral Purpose Funding - Other overnance w, Order and Public Safety salth ucation and Welfare susing mmunity Amenities creation and Culture ansport onomic Services her Property and Services penditure from operating activities sheral Purpose Funding overnance w, Order and Public Safety alth ucation and Welfare susing mmunity Amenities creation and Culture ansport onomic Services her Property and Services  penditure from operating activities sheral Purpose Funding overnance w, Order and Public Safety alth ucation and Welfare susing mmunity Amenities creation and Culture ansport onomic Services her Property and Services her