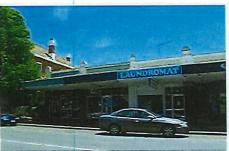

#### Central Business Precinct

The Shire of Narrogin Draft Town Centre Colour Palette Guide & Signage Guide was developed for the Central Business Precinct consistent with the 2016 Narrogin Townscape Study Review. The Central Business District is bounded by the southern side of Clayton Road, Federal Street, Fairway Street, Park Street and Earl Street as defined in the former town of Narrogin Town Planning Scheme No.2.

The Draft Policy provides guidelines as to how new developments within the Central Business Precinct are to be assessed and assisting new and existing property owners and developers in terms of colours and signage treatment of the building.