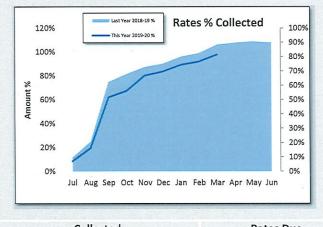

|
| Pensioner Deferred Rates                   |             | (178,661)   | (153,532)   |                           |                |                |         |          |          |
| Pensioner Deferred ESL                     |             | (8,254)     | (6,786)     |                           | 92             |                |         | 9.72     |          |
| Total Rates and Rubbish, ESL, Excess Rates |             | 522,004     | 500,590     |                           |                |                |         |          |          |

#### **KEY INFORMATION**

Trade and other receivables include amounts due from ratepayers for unpaid rates and service charges and other amounts due from third parties for goods sold and services performed in the ordinary course of business.



 Collected
 Rates Due

 98%
 \$522,004

#### SIGNIFICANT ACCOUNTING POLICIES

Trade and other receivables include amounts due from ratepayers for unpaid rates and service charges and other amounts due from third parties for goods sold and services performed in the ordinary course of business. Receivables expected to be collected within 12 months of the end of the reporting period are classified as current assets. All other receivables are classified as non-current assets. Collectability of trade and other receivables is reviewed on an ongoing basis. Debts that are known to be uncollectible are written off when identified. An allowance for doubtful debts is raised when there is objective evidence that they will not be collectible.





# INVESTING ACTIVITIES CAPITAL ACQUISITIONS

| Capita