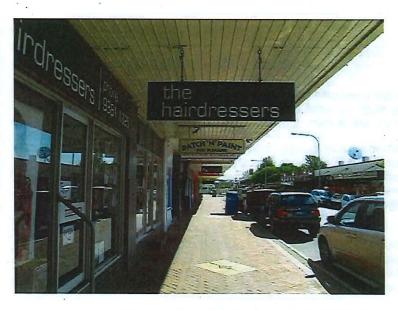

#### Sign Guidelines:

- Ensure consistency with the sign guidelines for the Town Centre Precinct in accordance with the Town Centre Colour Palette Guide and Signage Guide prepared by H+H Architects.
- Guide the design, materials and siting of advertising structures and signs in the Town Centre Precinct.
- Ensure that signs erected on heritage buildings, or any buildings in the Town Centre Precinct, should be compatible with the character of the building, streetscape and heritage precinct.
- Ensure that signs are located in appropriate positions on the building, be clear and easy to Category B listing is a place of considerable cultural heritage significance to the Shire of Narrogin that is worthy of recognition and protection through provisions of the former Town of Narrogin's Town Planning Scheme No.2.

The Draft Policy provides guidelines as to how new developments within the Central Business Precinct are to be assessed and assisting new and existing property owners and developers in terms of colours and signage treatment of the building.