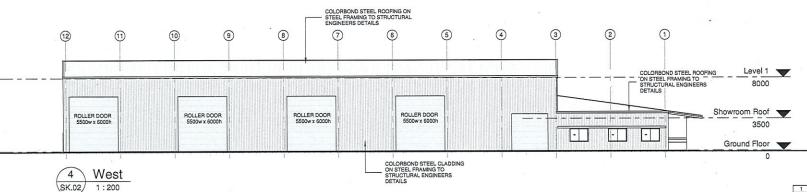

On 23 March 2020, an Application for Planning Consent was received by the Shire of Narrogin. The application proposes an Agricultural Machinery Dealership and Service Centre. The proposal is comprised of a showroom, offices storage area for mechanical parts and a workshop which is to be constructed of CFC (Concrete Fibre Cement) Sheet Cladding external wall for the main entrance of the building and Colorbond steel cladding for the remainder of the building and Colorbond steel roofing.

Plans include a site plan, floor plans and elevations.

| Clause | Design Response                                                                                                                                                                                                                                                                                                 |
|--------|-----------------------------------------------------------------------------------------------------------------------------------------------------------------------------------------------------------------------------------------------------------------------------------------------------------------|
| 3.2.3  | Wall height is 8.0m.                                                                                                                                                                                                                                                                                            |
| 3.2.4  | Building materials are proposed to be colourbond which appears to be consistent with the requirements of the Development Table.                                                                                                                                                                                 |
| 3.2.5  | The permitter of the site is proposed to be fenced and landscaped creating large areas for storage as required.  Most goods and machines will be stored in the workshop and showroom area with some parking of large machinery elsewhere on the site.                                                           |
| 3.4.1  | The standard of the parking area shall be provided to the satisfaction of the Shire of Narrogin                                                                                                                                                                                                                 |
| 3.4.2  | Trees and individual planting is proposed around the perimeter of the property and immediately around the buildings and parking area.  The remainder of the property is proposed as paddock and earmarked for future development (as required). Therefore a ~6% concession on the landscaped area is requested. |
| 3.4.6  | Wall height is 8.0m.  Overall height to the pitch of the roof is 9.96m.                                                                                                                                                                                                                                         |