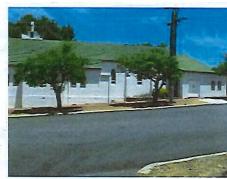

#### **Background**

On 13 March 2019, the deposited plan for subdivision of Lot 295 and Lot 298 was endorsed by the Western Australian Planning Commission. Lot 21 was created at the north-west corner of Graham Road and Great Southern Highway as a result of this subdivision.

On 23 March 2020, an Application for Planning Consent was received by the Shire of Narrogin. The application proposes an Agricultural Machinery Dealership and Service Centre. The proposal is comprised of a showroom, offices storage area for mechanical parts and a workshop which is to be constructed of CFC (Concrete Fibre Cement) Sheet Cladding external wall for the main entrance of the building and Colorbond steel cladding for the remainder of the building and Colorbond steel roofing.

The proposed building has a gross floor area of 1,712m<sup>2</sup>, with a total site area of 10,031m<sup>2</sup>.

On 14 April 2020, the applicant provided an amended application. The amendments proposed minor changes to the car parking locations, slightly increased landscaping and moved the Showroom and Workshop slightly south of the previous proposal.