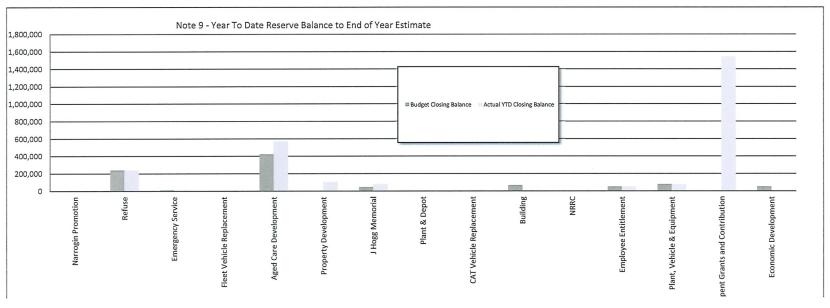

|
| Plant, Vehicle & Equipment<br>Unspent Grants and Contribution<br>Economic Development | 78,854<br>1,541,344    | 0                            | 0                            | 0<br>0<br>50,000              | 0                             | 0<br>1,541,344                 | 0                              |                           | 78,854<br>0<br>50,000     | 78,854<br>1,541,344              |
| Economic Development                                                                  | 2,703,016              | 0                            | 0                            | 111,026                       | 0                             | 1,842,870                      | 0                              |                           | 971,172                   | 2,703,016                        |



#### Note 10: CAPITAL DISPOSALS AND ACQUISITIONS

| Actual |            |          |                  |                                                          |                    |                   | Current Bud<br>This Year |         |                         |     |
|--------|------------|----------|------------------|----------------------------------------------------------|--------------------|-------------------|--------------------------|---------|-------------------------|-----|
| Cost   | Accum Depr | Proceeds | Profit<br>(Loss) | Disposals                                                | Original<br>Budget | Revised<br>Budget | YTD<br>Budget            | Actual  | Variance<br>(Under)Over |     |
| \$     | \$         | \$       | \$               |