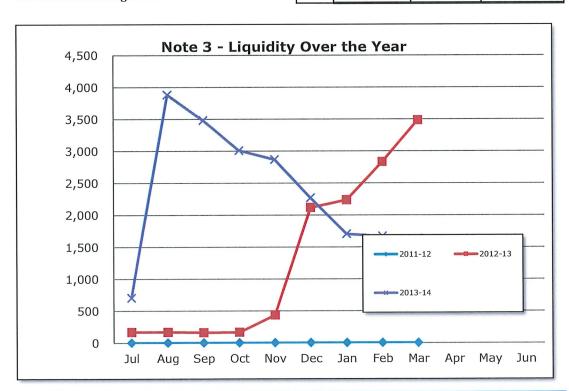

5,056     | 402,266       | 592,850      |
|      | 0           | 0             | 0            |
|      | 4,944,872   | 5,031,066     | 4,663,411    |
|      |             |               |              |
|      | (308,480)   | (358,164)     | (441,756)    |
|      | (49,340)    | (52,442)      | (22,467)     |
|      | (350,149)   | (350,149)     | (245,886)    |
|      | (707,969)   | (760,754)     | (710,110)    |
|      | 4,236,903   | 4,270,312     | 3,953,301    |
|      | (2,703,016) | (2,703,016)   | (10,000)     |
|      | 50,000      | 50,000        | 0            |
|      | 49,340      | 52,442        | 22,467       |
|      | 275         | (325)         | 0            |
|      |             |               |              |
|      | 1,633,502   | 1,669,413     | 3,965,768    |



**Comments - Net Current Funding Position** 

#### **Note 4: CASH AND INVESTMENTS**

| (a) | Cash Deposits        |
|-----|----------------------|
|     | Municipal Account    |
|     | Cash Floats          |
|     | Reserve Account      |
|     | Trust Account        |
| (b) | Term Deposits        |
|     | Municipal            |
|     | Reserve Term Deposit |
|     |                      |

(c) Investments

Total

| Interest | Unrestricted | Restricted | Trust  | Total     | Institution | Maturity   |
|----------|--------------|------------|--------|-----------|-------------|------------|
| Rate     | \$           | \$         | \$     | Amount \$ |             | Date       |
|          |              |            |        |           |             |            |
|          | 1,182,911