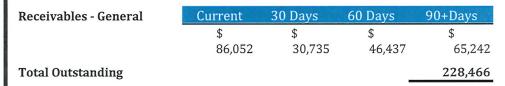

date Equals Current Outstanding

**Net Rates Collectable** 

% Collected

| Current<br>2013-14 | Previous<br>2012-13 | Total       |
|--------------------|---------------------|-------------|
| \$                 | \$                  | \$          |
| 255,442            | 185,147             | 440,589     |
| 4,073,525          | 2,576,156           | 6,649,681   |
| (3,965,500)        | (2,576,157)         | (6,541,657) |
| 363,467            | 185,146             | 548,614     |
|                    |                     |             |
|                    |                     | 548,614     |
| 91.60%             | 93.29%              | 92.26%      |



#### **Comments/Notes - Receivables Rates and Rubbish**

2012/13 figures prior to December are not available at time of reporting.



Amounts shown above include GST (where applicable)



Comments/Notes - Receivables General

#### Note 8: GRANTS AND CONTRIBUTIONS

| Program/Details                             | Provider                                                    | Approval | 2013-14     | Variations               | Revised     | Rec         | oup Status   |
|---------------------------------------------|-------------------------------------------------------------|----------|-------------|--------------------------|-------------|-------------|--------------|
|                                             |                                                             | 190      | Budget      | Additions<br>(Deletions) | Grant       | Received    | Not Received |
|                                             |