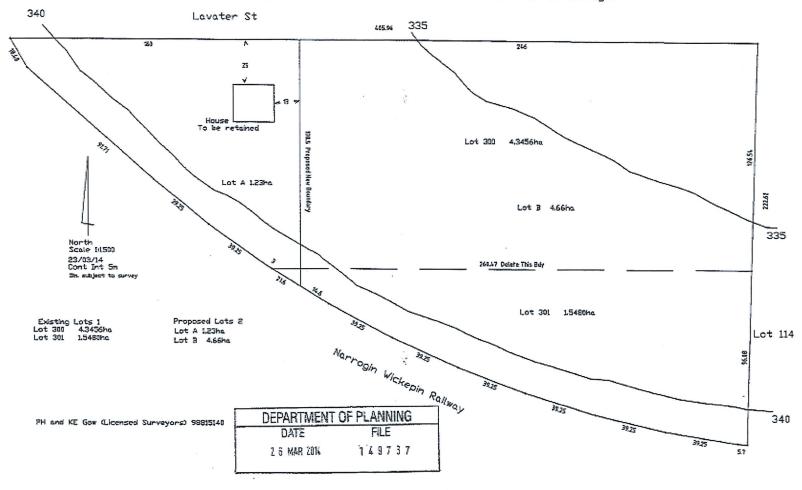

#### Background:

Lots 300 and 301 are located on the southern side of Lavater Street, abutting the Town of Narrogin's southern boundary. The two properties are described as follows:

- Lot 300 being a 4.3456ha lot having a 405.96m frontage to Lavater Street; and
- Lot 301 being a 1.5480ha lot being to the south of Lot 300, being 'land locked' between Lot 300 and the Narrogin-Wickepin Railway Line.

Currently Lot 300 contains an existing single storey dwelling in the north western portion of the property and an associated domestic outbuilding. Lot 301 is currently vacant.

Approval is sought to alter the existing boundary to create:

- I. Lot A being a 1.23ha lot with a 160m frontage to Lavater Street, which is to contain the existing home; and
- II. Lot B being a 4.66ha lot, essentially being the balance of title.

A copy of the submitted plan is shown attached.

To realign lot boundaries with no increase in the number of lots, where the "a) resultant lots will not adversely affect rural land uses."

In this case, the proposed subdivision will facilitate an improved situation where both lots will have direct frontage to Lavater Street (one currently being landlocked). Given the resultant lot sizes are similar to the existing lot areas, it is recommended that the application be supported.