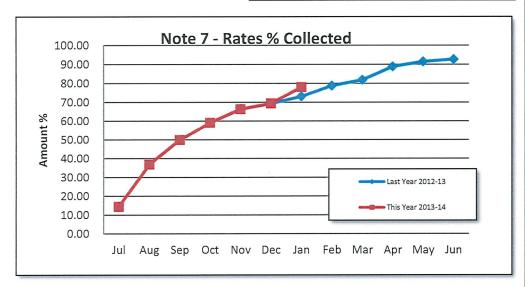

#### **Note 7: RECEIVABLES**

Receivables - Rates and Rubbish

Previous Year

Rates Levied this year (YTD)

<u>Less</u> Collections to date Equals Current Outstanding

**Net Rates Collectable** 

% Collected

| Current<br>2013-14 | Previous<br>2012-13 | Total       |
|--------------------|---------------------|-------------|
| \$                 | \$                  | \$          |
| 255,442            | 185,147             | 440,589     |
| 4,073,525          | 2,576,156           | 6,649,681   |
| (3,965,500)        | (2,576,157)         | (6,541,657) |
| 363,467            | 185,146             | 548,614     |
|                    |                     |             |
|                    |                     | 548,614     |
| 91.60%             | 93.29%              | 92.26%      |



#### **Comments/Notes - Receivables Rates and Rubbish**

2012/13 figures prior to December are not available at time of reporting.



Amounts shown above include GST (where applicable)



Comments/Notes - Receivables General

#### Note 8: GRANTS AND CONTRIBUTIONS

| Program/Details                             | Provider                                                    | Approval | 2013-14     | Variations               | Revised     | Rec         | oup Status   |
|---------------------------------------------|-------------------------------------------------------------|----------|-------------|--------------------------|-------------|-------------|--------------|
|                                             |                                                             | 190      | Bu