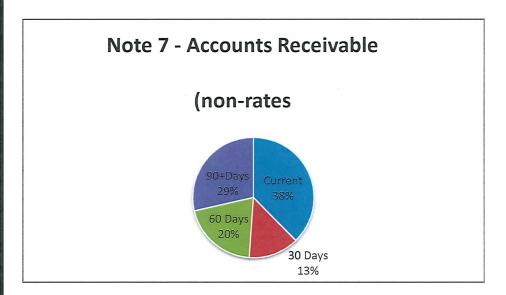

ble** 

% Collected

| Current<br>2013-14 | Previous<br>2012-13 | Total       |
|--------------------|---------------------|-------------|
| \$                 | \$                  | \$          |
| 255,442            | 185,147             | 440,589     |
| 4,073,525          | 2,576,156           | 6,649,681   |
| (3,965,500)        | (2,576,157)         | (6,541,657) |
| 363,467            | 185,146             | 548,614     |
|                    |                     |             |
|                    |                     | 548,614     |
| 91.60%             | 93.29%              | 92.26%      |



#### **Comments/Notes - Receivables Rates and Rubbish**

2012/13 figures prior to December are not available at time of reporting.



Amounts shown above include GST (where applicable)



Comments/Notes - Receivables General

#### Note 8: GRANTS AND CONTRIBUTIONS

| Program/Details                             | Provider                                                    | Approval | 2013-14     | Variations               | Revised     | Rec         | oup Status   |
|---------------------------------------------|-------------------------------------------------------------|----------|-------------|--------------------------|-------------|-------------|--------------|
|                                             |                                                             | 190      | Budget      | Additions<br>(Deletions) | Grant       | Received    | Not Received |
|                                             |